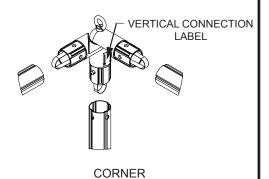

sh the zipper, tuck the "tail" of the zipper inside the banner before closing.
- 6. After installing fabric, smooth the fabric away from the corner verticals at the bottom and top of the frame.
- 7. Attach the ends of the cable harness to the hang points in preparation for hanging.



# SkyFlyer™ Hanging Structure

## Square

# Square/Rectangle Triangle Sine Wave Ring Frame 2D Sign Arch

L- Frame

Skyline Exhibits 3355 Discovery Road, St Paul, MN 55121 • 1-800-328-2725 • www.skyline.com

### **CORNERS:**







Angle (45, 60, 75, 90, 105, 120, 135, 150, 165, 180 degrees)



Angle (45, 60, 75, 90, 105, 120, 135, 150, 165, 180 degrees)

#### **TUBES:**



**HORIZONTAL** MALE / FEMALE (2 SNAP BUTTON HOLES)



FEMALE / FEMALE (2 SNAP BUTTON HOLES)





VERTICAL MID TUBE

### **CONNECTIONS:**



**VERTICAL** 



**VERTICAL CORNER TUBES** (4 SNAP BUTTON HOLES)



(SMALL TUBES)

### **HANGING:**



CORNER



HANGING CLAMP





MALE TO FEMALE