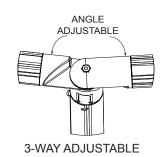

### **CORNERS:**

Angle (45, 60, 75, 90, 105, 120, 135, 150, 165, 180 degrees)

Angle (45, 60, 75, 90, 105, 120, 135, 150, 165, 180 degrees)