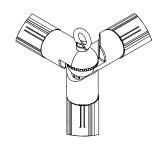

### **CONNECTIONS:**

**VERTICAL** 

**VERTICAL CORNER TUBES** (4 SNAP BUTTON HOLES)

(SMALL TUBES)

### **HANGING:**

CORNER

HANGING CLAMP

MALE TO FEMALE