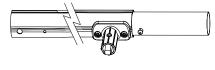

### **CONNECTIONS:**

**VERTICAL** 

**VERTICAL CORNER TUBES** (4 SNAP BUTTON HOLES)

(SMALL TUBES)

### **HANGING:**

CORNER

HANGING CLAMP

MALE TO FEMALE