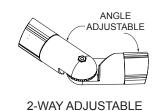

### **CORNERS:**

Angle (45, 60, 75, 90, 105, 120, 135, 150, 165, 180 degrees)

Angle (45, 60, 75, 90, 105, 120, 135, 150, 165, 180 degrees)