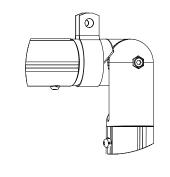

### **CORNERS:**

Angle (45, 60, 75, 90, 105, 120, 135, 150, 165, 180 degrees)

Angle (45, 60, 75, 90, 105, 120, 135, 150, 165, 180 degrees)

#### **TUBES:**

**HORIZONTAL** MALE / FEMALE (2 SNAP BUTTON HOLES)

FEMALE / FEMALE (2 SNAP BUTTON HOLES)

VERTICAL MID TUBE