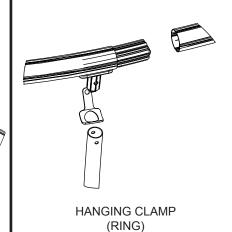

y from the corner verticals at the bottom and top of the frame.
- 7. Attach the ends of the cable harness to the hang points in preparation for hanging.



# SkyFlyer™ Hanging Structure

## Square

# Square/Rectangle Triangle Sine Wave Ring Frame 2D Sign Arch

L- Frame

Skyline Exhibits 3355 Discovery Road, St Paul, MN 55121 • 1-800-328-2725 • www.skyline.com

### **CORNERS:**







Angle (45, 60, 75, 90, 105, 120, 135, 150, 165, 180 degrees)



Angle (45, 60, 75, 90, 105, 120, 135, 150, 165, 180 degrees)

#### **TUBES:**



**HORIZONTAL** MALE / FEMALE (2 SNAP BUTTON HOLES)



FEMALE / FEMALE (2 SNAP BUTTON HOLES)





VERTICAL MID TUBE

### **CONNECTIONS:**



**VERTICAL** 



**VERTICAL CORNER TUBES** (4 SNAP BUTTON HOLES)



(SMALL TUBES)

### **HANGING:**



CORNER



HANGING CLAMP





MALE TO FEMALE