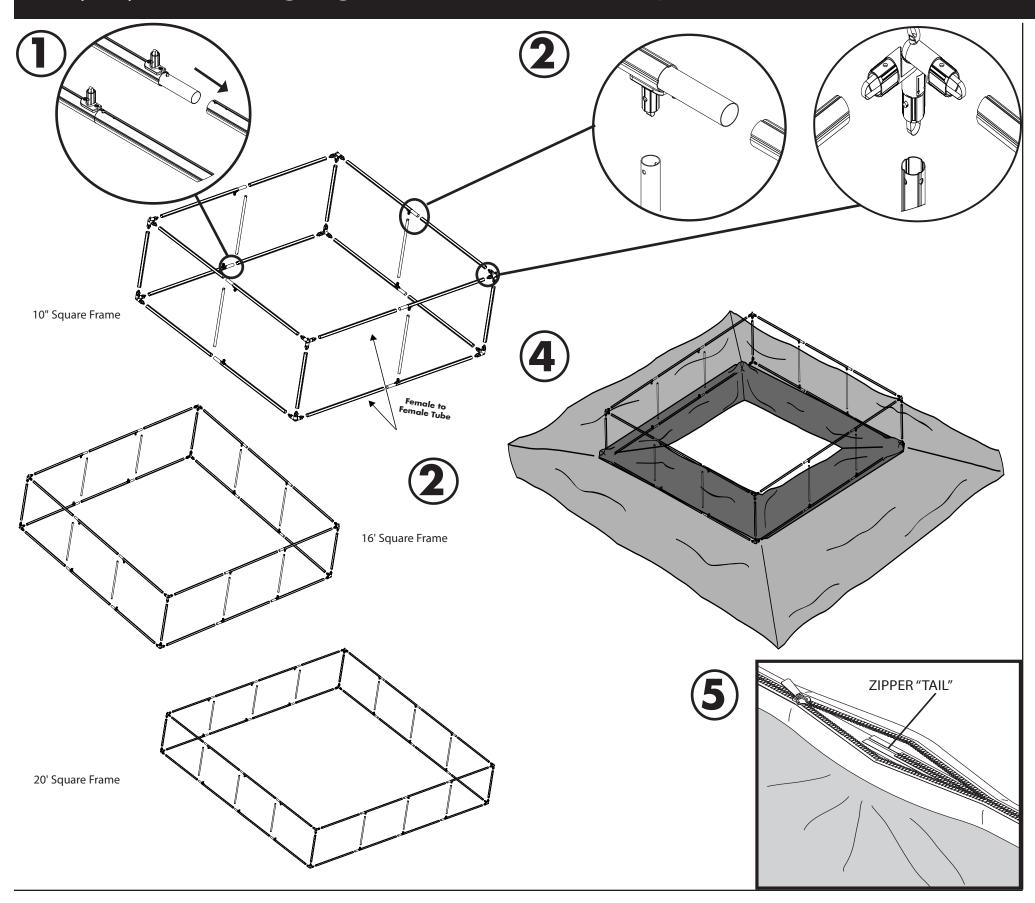

### **Assembly Instructions**

- 1. Connect straight tubes together to create the bottom square. Vertical tubes will attach to the bottom square on a vertical connector.
- 2. Making sure the female to female tubes are assembled above each other, connect straight tubes to the corner and the verticals to complete the frame.
- 3. Install light block liner. This will remove shadowing of hardware if the banner is a light solid color.
- 4. Separate the inside and outside sections of the banner to expose the bottom seam. Match vertical graphic seams up with a corner of the square. Pull the inside section up to hold it in place while zipping. Start the zipper at the "tail" and pull the outer section up while working the zipper around the frame. Work to keep the zipper evenly aligned along the top of the tube.
- 5. To finish the zipper, tuck the "tail" of the zipper inside the banner before closing.
- 6. After installing fabric, smooth the fabric away from the corner verticals at the bottom and top of the frame.
- 7. Attach the ends of the cable harness to the hang points in preparation for hanging.