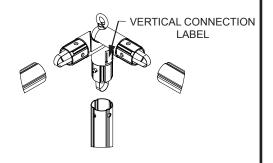

### **TUBES:**

HORIZONTAL MALE / FEMALE (2 SNAP BUTTON HOLES)

FEMALE / FEMALE (2 SNAP BUTTON HOLES)

**VERTICAL CORNER TUBES** (4 SNAP BUTTON HOLES)

**VERTICAL** MID TUBES (SMALL TUBES)