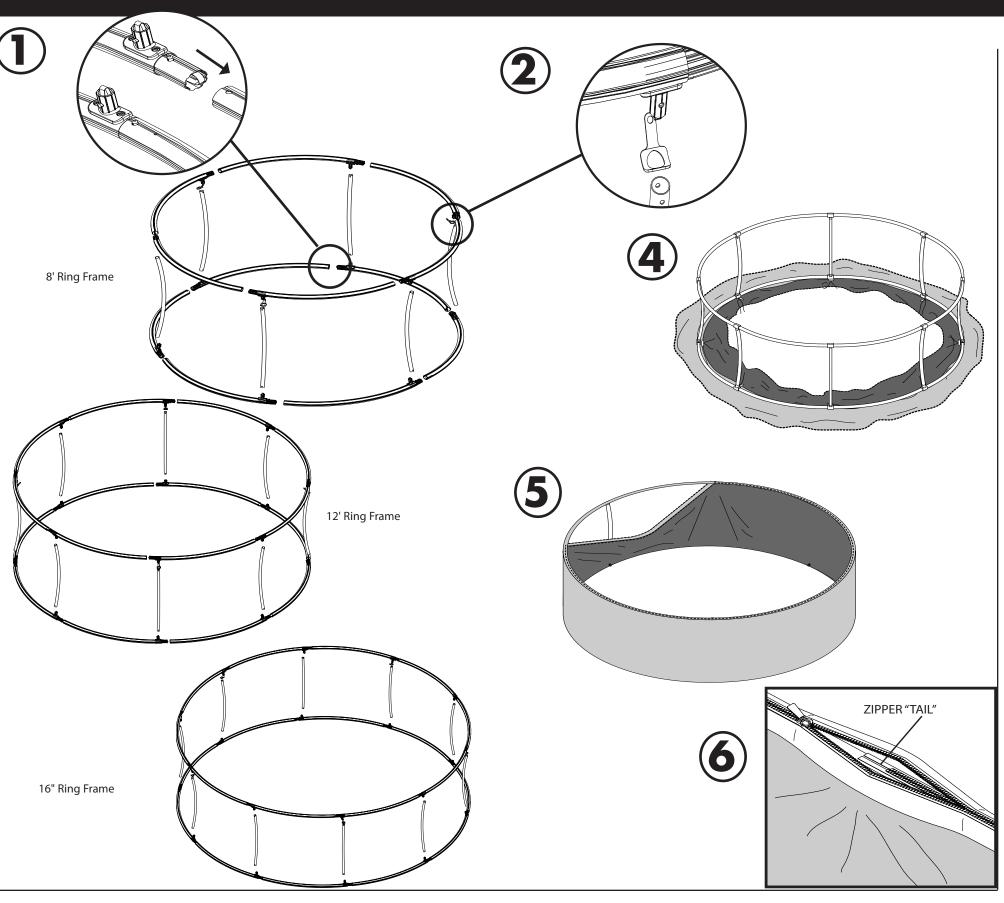

### **Assembly Instructions**

- 1. Connect curved tubes together to create the bottom circle. Vertical tubes will attach to the bottom circle on a vertical connector.
- 2. Connect curved tubes to veriticals with a hang point on every other vertical to complete the frame.
- 3. Install light block liner. This will remove shadowing of hardware if the banner is a light solid color.
- 4. Separate the inside and outside sections of the banner to expose the bottom seam. Lift the finished frame and place it on the banner aligning the bottom circle and the seam. Match the holes with the hanging clips in the inside section of the banner with the eye bolts of the vertical connectors.
- 5. Pull the inside section up to hold it in place while zipping. Start the zipper at the "tail" and pull the outer section up while working the zipper around the frame. Work to keep the zipper evenly aligned along the top of the tube.
- 6. To finish the zipper, tuck the "tail" of the zipper inside the banner before closing.
- 7. After installing fabric, smooth the fabric away from the corner verticals at the bottom and top of the frame.
- 8. Attach the ends of the cable harness to the hang points in preparation for hanging.