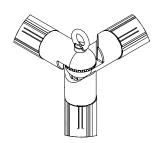

### **CORNERS:**

Angle (45, 60, 75, 90, 105, 120, 135, 150, 165, 180 degrees)

2-WAY ADJUSTABLE

Angle (45, 60, 75, 90, 105, 120, 135, 150, 165, 180 degrees)