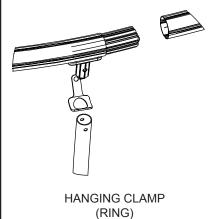

ng.
- 7. After installing fabric, smooth the fabric away from the corner verticals at the bottom and top of the frame.
- 8. Attach the ends of the cable harness to the hang points in preparation for hanging.



# SkyFlyer<sup>™</sup> Hanging Structure

# Ring

# Square/Rectangle Triangle Sine Wave Ring Frame 2D Sign Arch

### **CORNERS:**







Angle (45, 60, 75, 90, 105, 120, 135, 150, 165, 180 degrees)



2-WAY ADJUSTABLE

Angle (45, 60, 75, 90, 105, 120, 135, 150, 165, 180 degrees)

### **TUBES:**



HORIZONTAL MALE / FEMALE (2 SNAP BUTTON HOLES)



FEMALE / FEMALE (2 SNAP BUTTON HOLES)



**VERTICAL CORNER TUBES** (4 SNAP BUTTON HOLES)



**VERTICAL** MID TUBES (SMALL TUBES)

### **CONNECTIONS:**



CORNER





MALE TO FEMALE

PN36968\_G

#### **HANGING:**



CORNER



HANGING CLAMP





L- Frame