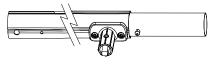

to hold it in place while zipping. Start the zipper at the "tail" and pull the outer section up while working the zipper around the frame. Work to keep the zipper evenly aligned along the top of the tube.
- 6. To finish the zipper, tuck the "tail" of the zipper inside the banner before closing.
- 7. After installing fabric, smooth the fabric away from the corner verticals at the bottom and top of the frame.
- 8. Attach the ends of the cable harness to the hang points in preparation for hanging.



# SkyFlyer<sup>™</sup> Hanging Structure

# Ring

# Square/Rectangle Triangle Sine Wave Ring Frame 2D Sign Arch

### **CORNERS:**







Angle (45, 60, 75, 90, 105, 120, 135, 150, 165, 180 degrees)



2-WAY ADJUSTABLE

Angle (45, 60, 75, 90, 105, 120, 135, 150, 165, 180 degrees)

### **TUBES:**



HORIZONTAL MALE / FEMALE (2 SNAP BUTTON HOLES)



FEMALE / FEMALE (2 SNAP BUTTON HOLES)



**VERTICAL CORNER TUBES** (4 SNAP BUTTON HOLES)



**VERTICAL** MID TUBES (SMALL TUBES)

### **CONNECTIONS:**



CORNER





MALE TO FEMALE

PN36968\_G

#### **HANGING:**



CORNER



HANGING CLAMP





L- Frame