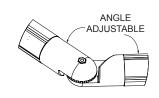

### **CORNERS:**

Angle (45, 60, 75, 90, 105, 120, 135, 150, 165, 180 degrees)

2-WAY ADJUSTABLE

Angle (45, 60, 75, 90, 105, 120, 135, 150, 165, 180 degrees)