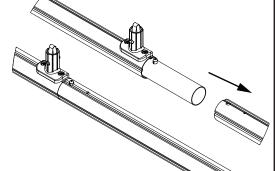

### **Assembly Instructions**

- 1. Connect curved tubes together to create the bottom circle. Vertical tubes will attach to the bottom circle on a vertical connector.
- 2. Connect curved tubes to veriticals with a hang point on every other vertical to complete the frame.
- 3. Install light block liner. This will remove shadowing of hardware if the banner is a light solid color.
- 4. Separate the inside and outside sections of the banner to expose the bottom seam. Lift the finished frame and place it on the banner aligning the bottom circle and the seam. Match the holes with the hanging clips in the inside section of the banner with the eye bolts of the vertical connectors.
- 5. Pull the inside section up to hold it in place while zipping. Start the zipper at the "tail" and pull the outer section up while working the zipper around the frame. Work to keep the zipper evenly aligned along the top of the tube.
- 6. To finish the zipper, tuck the "tail" of the zipper inside the banner before closing.
- 7. After installing fabric, smooth the fabric away from the corner verticals at the bottom and top of the frame.
- 8. Attach the ends of the cable harness to the hang points in preparation for hanging.