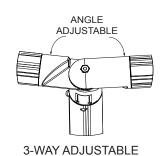

### **CORNERS:**

Angle (45, 60, 75, 90, 105, 120, 135, 150, 165, 180 degrees)

2-WAY ADJUSTABLE

Angle (45, 60, 75, 90, 105, 120, 135, 150, 165, 180 degrees)