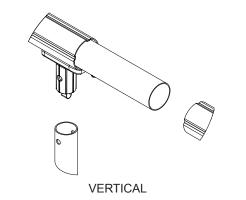

### **TUBES:**

HORIZONTAL MALE / FEMALE (2 SNAP BUTTON HOLES)

FEMALE / FEMALE (2 SNAP BUTTON HOLES)

**VERTICAL CORNER TUBES** (4 SNAP BUTTON HOLES)

**VERTICAL** MID TUBES (SMALL TUBES)