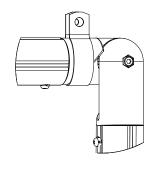

### **CORNERS:**

Angle (45, 60, 75, 90, 105, 120, 135, 150, 165, 180 degrees)

2-WAY ADJUSTABLE

Angle (45, 60, 75, 90, 105, 120, 135, 150, 165, 180 degrees)