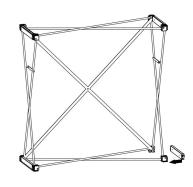

5. Install internal shelf by aligning metal hook on shelf with locking bar on frame.

6. Install counter top by aligning pegs on top of frame with slots on bottom of counter top.

### **Backlighting**

1. Rotate hooks on light fixture into outward position.

2. Install fixture by hooking all4 hooks into the counter frame.

3. Plug light fixture into power supply.

4. Install counter top by aligning pegs on top of frame with slots on bottom of counter top.