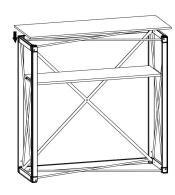

5. Install internal shelf by aligning metal hook on shelf with locking bar on frame.

6. Install counter top by aligning pegs on top of frame with slots on bottom of counter top.

### **Backlighting**

1. Rotate hooks on light fixture into outward position.

2. Install fixture by hooking all4 hooks into the counter frame.

3. Plug light fixture into power supply.

4. Install counter top by aligning pegs on top of frame with slots on bottom of counter top.