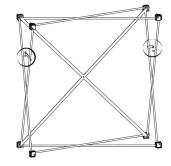

#### **Assembly**

- Expand frame by pulling outward at each corner.
  Leveling knobs should be on bottom of frame.
- 2. Lock frame in open position by rotating bars onto pins on frame.

page 1 of 4

#### **Assembly**

3. Attach short channel bars to corners of frame.

4. Attach long channel bars to front and back faces of frame. Push plastic tabs on end of channel bars into corresponding slots at corner of the frame.