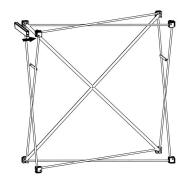

#### **Assembly**

3. Attach short channel bars to corners of frame.

4. Attach long channel bars to front and back faces of frame. Push plastic tabs on end of channel bars into corresponding slots at corner of the frame.

5. Install internal shelf by aligning metal hook on shelf with locking bar on frame.

6. Install counter top by aligning pegs on top of frame with slots on bottom of counter top.