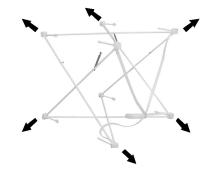

#### **Assembly**

- Expand frame by pulling outward at each corner.
  Leveling knobs should be on bottom of frame.
- 2. Lock frame in open position by rotating bars onto pins on frame.

page 1 of 4