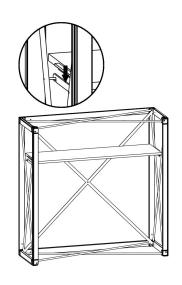

#### **Assembly**

3. Attach short channel bars to corners of frame.

4. Attach long channel bars to front and back faces of frame. Push plastic tabs on end of channel bars into corresponding slots at corner of the frame.

5. Install internal shelf by aligning metal hook on shelf with locking bar on frame.

6. Install counter top by aligning pegs on top of frame with slots on bottom of counter top.