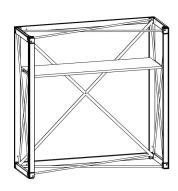

5. Install internal shelf by aligning metal hook on shelf with locking bar on frame.

6. Install counter top by aligning pegs on top of frame with slots on bottom of counter top.