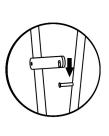

#### **Assembly**

- Expand frame by pulling outward at each corner.
  Leveling knobs should be on bottom of frame.
- 2. Lock frame in open position by rotating bars onto pins on frame.

page 1 of 4