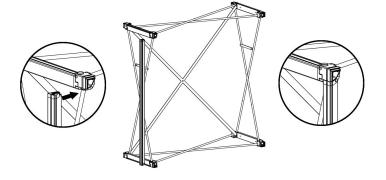

#### **Assembly**

- Expand frame by pulling outward at each corner.
  Leveling knobs should be on bottom of frame.
- 2. Lock frame in open position by rotating bars onto pins on frame.

page 1 of 4

#### **Assembly**

3. Attach short channel bars to corners of frame.

4. Attach long channel bars to front and back faces of frame. Push plastic tabs on end of channel bars into corresponding slots at corner of the frame.