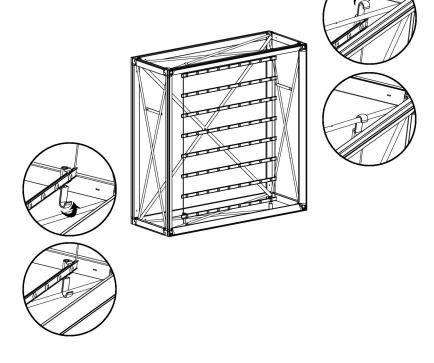

#### **Assembly**

- Expand frame by pulling outward at each corner.
  Leveling knobs should be on bottom of frame.
- 2. Lock frame in open position by rotating bars onto pins on frame.

page 1 of 4

#### **Assembly**

3. Attach short channel bars to corners of frame.

4. Attach long channel bars to front and back faces of frame. Push plastic tabs on end of channel bars into corresponding slots at corner of the frame.

5. Install internal shelf by aligning metal hook on shelf with locking bar on frame.

6. Install counter top by aligning pegs on top of frame with slots on bottom of counter top.