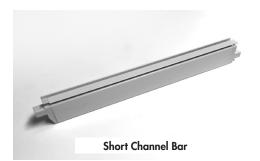

### **Component Identification**

Internal Shelf

Backlighting Kit

#### **Assembly**

3. Attach short channel bars to corners of frame.

4. Attach long channel bars to front and back faces of frame. Push plastic tabs on end of channel bars into corresponding slots at corner of the frame.