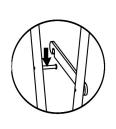

#### **Assembly**

3. Attach short channel bars to corners of frame.

4. Attach long channel bars to front and back faces of frame. Push plastic tabs on end of channel bars into corresponding slots at corner of the frame.