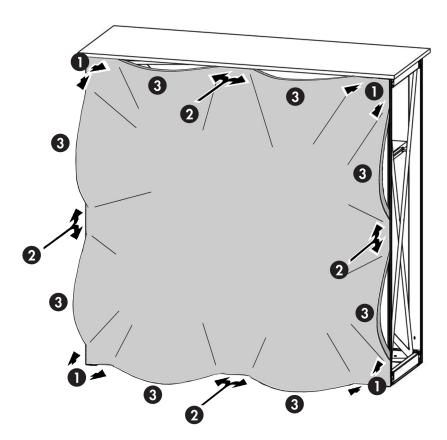

#### **Fabric Installation**

- Start at the corners of the assembly. Work the FlexLock<sup>™</sup> edge of the panel into the extrusion at each corner.
- 2. Press the FlexLock™ edge of the panel into the extrusion near the middle of each extrusion.
- 3. Work the panel into the extrusion from the corners inward and the middle outward.
- **4.** To Dismantle, lay frame assembly on floor covered with clean drop cloth provided. To help reduce wrinkling, carefully fold fabric panel and pack into fabric panel storage bag.