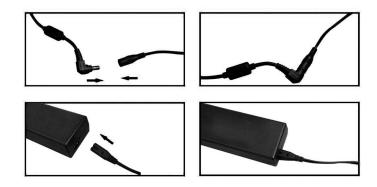

### **Backlighting**

1. Rotate hooks on light fixture into outward position.

2. Install fixture by hooking all4 hooks into the counter frame.

3. Plug light fixture into power supply.

4. Install counter top by aligning pegs on top of frame with slots on bottom of counter top.