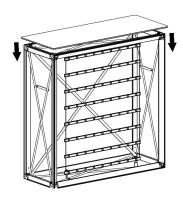

5. Install internal shelf by aligning metal hook on shelf with locking bar on frame.

6. Install counter top by aligning pegs on top of frame with slots on bottom of counter top.

#### **Fabric Installation**

- Start at the corners of the assembly. Work the FlexLock<sup>™</sup> edge of the panel into the extrusion at each corner.
- 2. Press the FlexLock™ edge of the panel into the extrusion near the middle of each extrusion.
- 3. Work the panel into the extrusion from the corners inward and the middle outward.
- **4.** To Dismantle, lay frame assembly on floor covered with clean drop cloth provided. To help reduce wrinkling, carefully fold fabric panel and pack into fabric panel storage bag.