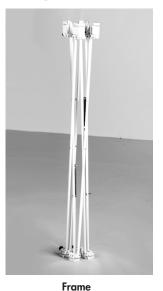

### **Component Identification**

Internal Shelf

Backlighting Kit

#### **Assembly**

- Expand frame by pulling outward at each corner.
  Leveling knobs should be on bottom of frame.
- 2. Lock frame in open position by rotating bars onto pins on frame.

page 1 of 4