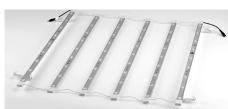

### **Backlighting**

1. Rotate hooks on light fixture into outward position.

2. Install fixture by hooking all4 hooks into the counter frame.

3. Plug light fixture into power supply.

4. Install counter top by aligning pegs on top of frame with slots on bottom of counter top.