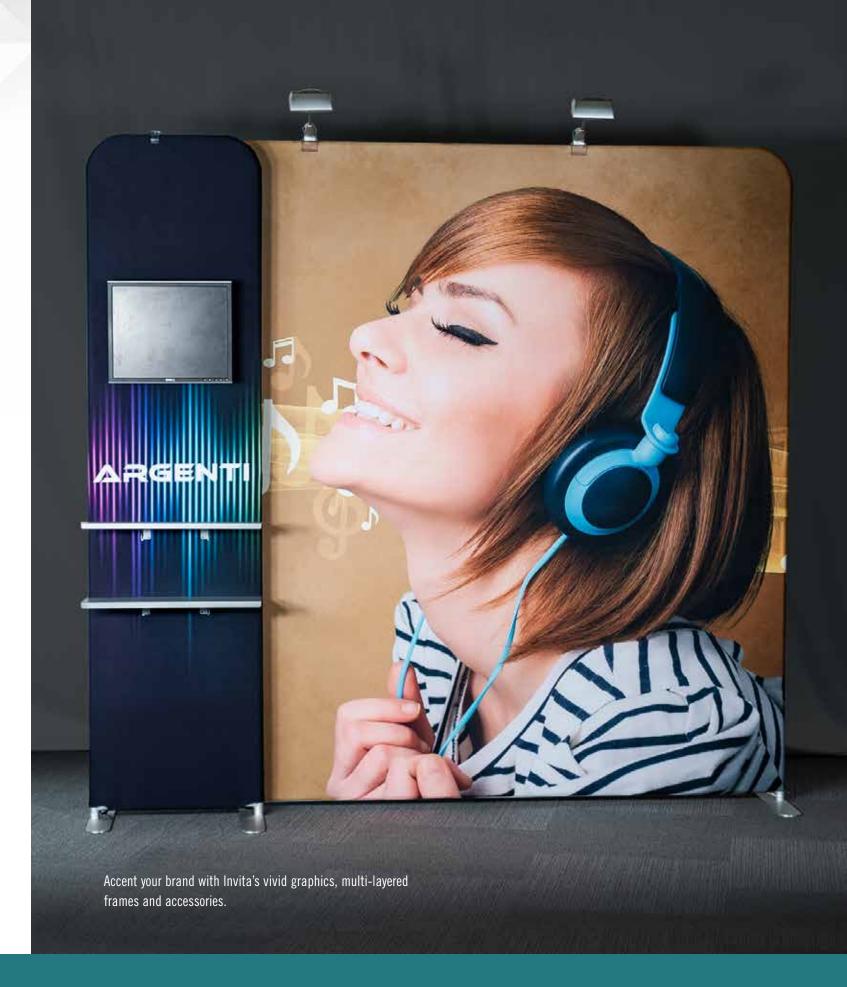

## TradeWinds® Invita Display System

TradeWinds Invita display system is a perfect solution when fast, light, and easy are what you need. The seven frame shapes and vivid pillowcase-style fabric graphics offer lightweight versatility. Double your messaging power with optional double-sided graphics giving you two separate messages!

Showcase digital content by adding a flatscreen and shelves to display lightweight products. Shelves are available in silver textured metal or frosted acrylic. Most single-sided designs support up to 10 lbs. total, while double-sided designs can support up to 20 lbs. per side.

### **Vibrant Fabric Graphics**

TradeWinds DualFlex fabric delivers vibrant color to highlight your brand. Single-sided graphics feature a black fabric back to eliminate frame shadows. Double-sided graphics give you the opportunity to customize your message for different audiences. The pillowcase-style graphic slips over the frame and zips closed at the bottom.