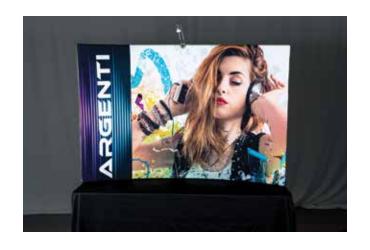

#### Portable Hard Case Table Available

The Portable Hard Case Table is an excellent addition to your Invita display. The hard case transports your display and easily converts to a convenient table. Increase your brand messaging with case table graphics.

Case Dimensions: 38.5" H x 27" W x 18.75" D

(97.8 x 68.6 x 47.6 cm)

Case Table Weight: 33.5 lbs. (15.2 kg)

Highlight your display with optional TradeWinds LED arm lights available in single or dual packages that include the Invita light clip. Lights simply snap onto the frame for quick installation.