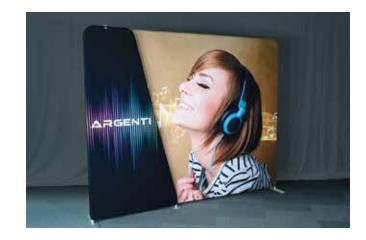

### Frame Shapes Add Versatility

Invita frames can be used on their own or you can overlay shapes to create dimension and interest. Invita offers three backwalls, three accent frames and a curved tabletop.

### **Vibrant Fabric Graphics**

TradeWinds DualFlex fabric delivers vibrant color to highlight your brand. Single-sided graphics feature a black fabric back to eliminate frame shadows. Double-sided graphics give you the opportunity to customize your message for different audiences. The pillowcase-style graphic slips over the frame and zips closed at the bottom.