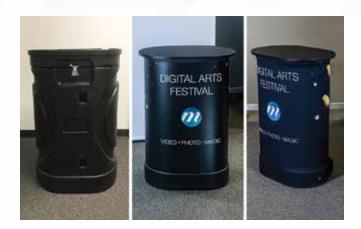

#### Portable Hard Case Table Available

The Portable Hard Case Table is an excellent addition to your Invita display. The hard case transports your display and easily converts to a convenient table. Increase your brand messaging with case table graphics.

Case Dimensions: 38.5" H x 27" W x 18.75" D

(97.8 x 68.6 x 47.6 cm)

Case Table Weight: 33.5 lbs. (15.2 kg)

Highlight your display with optional TradeWinds LED arm lights available in single or dual packages that include the Invita light clip. Lights simply snap onto the frame for quick installation.