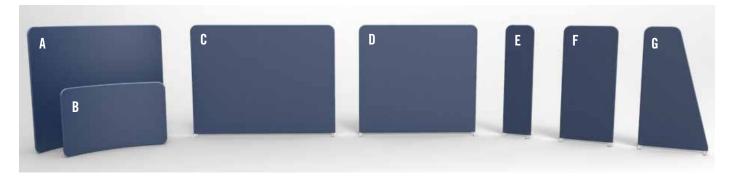

#### **Invita Display System Units**

- A 8-Foot Curved Frame 90" H x 96" W
- **B 6-Foot Curved Tabletop** 48" H x 71.5" W
- C 10-Foot Straight Frame 92" H x 115" W
- **D 8-Foot Straight Frame** 92 H x 96" W
- E 23" Straight Accent 92" H x 23" W
- **F 39" Straight Accent** 92" H x 39" W
- **G 46" Angled Accent** 92" H x 23-46" W