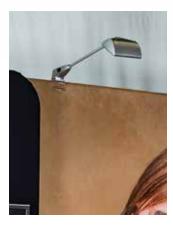

Case Dimensions: 38.5" H x 27" W x 18.75" D

(97.8 x 68.6 x 47.6 cm)

Case Table Weight: 33.5 lbs. (15.2 kg)

Highlight your display with optional TradeWinds LED arm lights available in single or dual packages that include the Invita light clip. Lights simply snap onto the frame for quick installation.