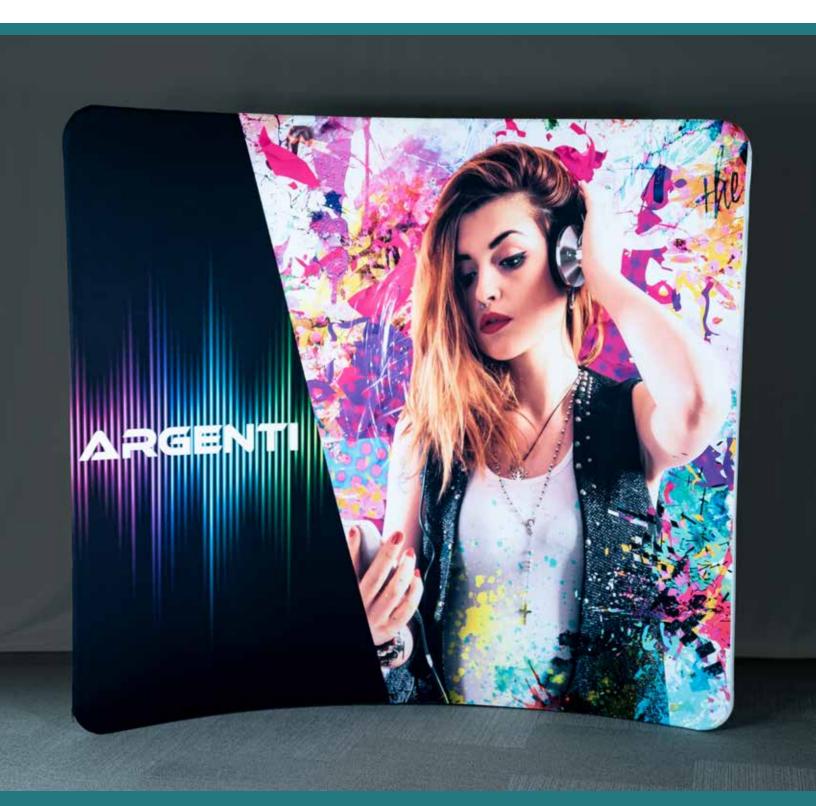

## TradeWinds® Invita Display System

TradeWinds Invita display system is a perfect solution when fast, light, and easy are what you need. The seven frame shapes and vivid pillowcase-style fabric graphics offer lightweight versatility. Double your messaging power with optional double-sided graphics giving you two separate messages!

### **Vibrant Fabric Graphics**

TradeWinds DualFlex fabric delivers vibrant color to highlight your brand. Single-sided graphics feature a black fabric back to eliminate frame shadows. Double-sided graphics give you the opportunity to customize your message for different audiences. The pillowcase-style graphic slips over the frame and zips closed at the bottom.

The lightweight aluminum tube frame is a snap to put together with shock-corded poles and push-button connectors. The frame and graphic pack easily into a soft-sided case and weighs 20 lbs. or less per frame package. Optional hard cases are also available.