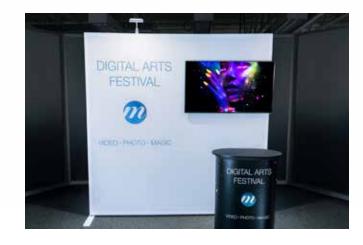

### Flatscreens and Shelving

Immerse straight units can support flatscreens weighing up to 30 lbs. (13.6 kg) for images or digital presentations.

Incorporate inset 'shoebox' shelves into any straight unit.
Inset shelves can be downlit and feature repositionable flat or angled shelves for product or literature. Fabric graphics can also be added to the rear surface of the inset shelf. They can be positioned in any of the 12 quadrants in the 10-foot unit or any of the 9 quadrants in the 8-foot unit.