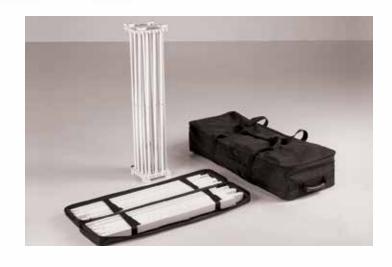

### Lightweight, Easy to Transport

Standard Immerse $^{\text{TM}}$  frame packages ship in a soft nylon case. A hard case and case table options are available for additional functionality and branding. Both cases have a handle and wheels for easy transport.

#### **Soft Nylon Case:**

9" L x 14" W x 36" H (23 x 36 x 91 cm)