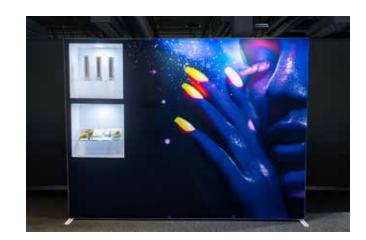

### Flatscreens and Shelving

Immerse straight units can support flatscreens weighing up to 30 lbs. (13.6 kg) for images or digital presentations.

Incorporate inset 'shoebox' shelves into any straight unit.
Inset shelves can be downlit and feature repositionable flat or angled shelves for product or literature. Fabric graphics can also be added to the rear surface of the inset shelf. They can be positioned in any of the 12 quadrants in the 10-foot unit or any of the 9 quadrants in the 8-foot unit.