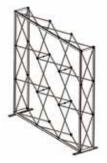

### **Multiple Units, Quality Graphics**

Straight and curved units are available in 8-foot or 10-foot widths (2.4 or 3 m). Frames 'pop up' and lock into place with ease so you'll be exhibiting in minutes.

### Immerse<sup>™</sup> Display Units

**8-Foot Straight Frame** 88" H x 88.25" W x 13" D (224 x 224 x 33 cm)

**8-Foot Curved Frame** 88" H x 91" W x D 21.25" (224 x 231 x 54 cm)

**10-Foot Straight Frame** 88" H x 117" W x 13" D (224 x 297 x 33 cm)