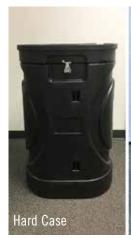

### Lightweight, Easy to Transport

Standard Immerse $^{\text{TM}}$  frame packages ship in a soft nylon case. A hard case and case table options are available for additional functionality and branding. Both cases have a handle and wheels for easy transport.

#### Hard Case:

24.5" x 16.25" x 38" (62 x 41 x 97 cm)

**Portable Case Table** (with table top): 27" x 18.75" x 38.5" (69 x 48 x 98 cm)