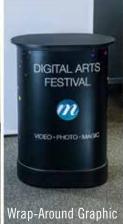

#### **Convenient Case Table Options**

The hard case can easily be transformed into a useful table with either a magnet-attached, wrap-around graphic panel or a stretch-knit fabric graphic and a solid-surface table top.