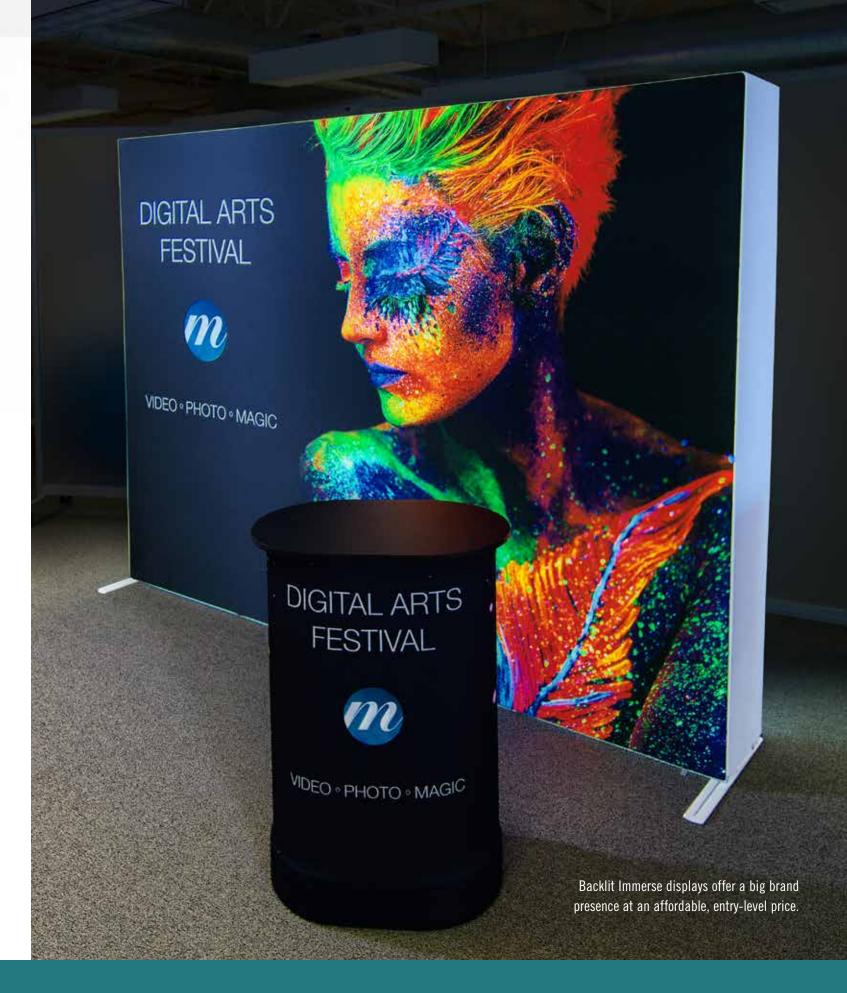

## **Immerse Attendees In Your Brand**

Immerse<sup>™</sup> display system is a family of lightweight displays infused with exclusive features. Both straight and curved models feature aluminum pop-up frames to keep costs down. Units pack small, yet have a big presence so you can impress event attendees and immerse them in your brand!

### **Backlight for Impact!**

Lighting attracts. Highlight your brand and message with Immerse backlighting. Ladder-style LED lights provide bright, even lighting and Skyline fabric graphics provide superior color and vibrancy.

### **Engage Attendees at the Aisle**

Immerse $^{\text{TM}}$  counters provide surface for taking leads or displaying giveaways. Counters provide easy-access storage, have an internal shelf and can be backlit.