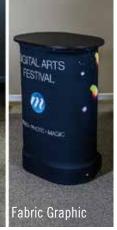

### **Engage Attendees at the Aisle**

Immerse $^{\text{TM}}$  counters provide surface for taking leads or displaying giveaways. Counters provide easy-access storage, have an internal shelf and can be backlit.