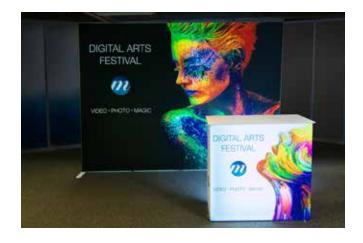

### **Engage Attendees at the Aisle**

Immerse $^{\text{TM}}$  counters provide surface for taking leads or displaying giveaways. Counters provide easy-access storage, have an internal shelf and can be backlit.