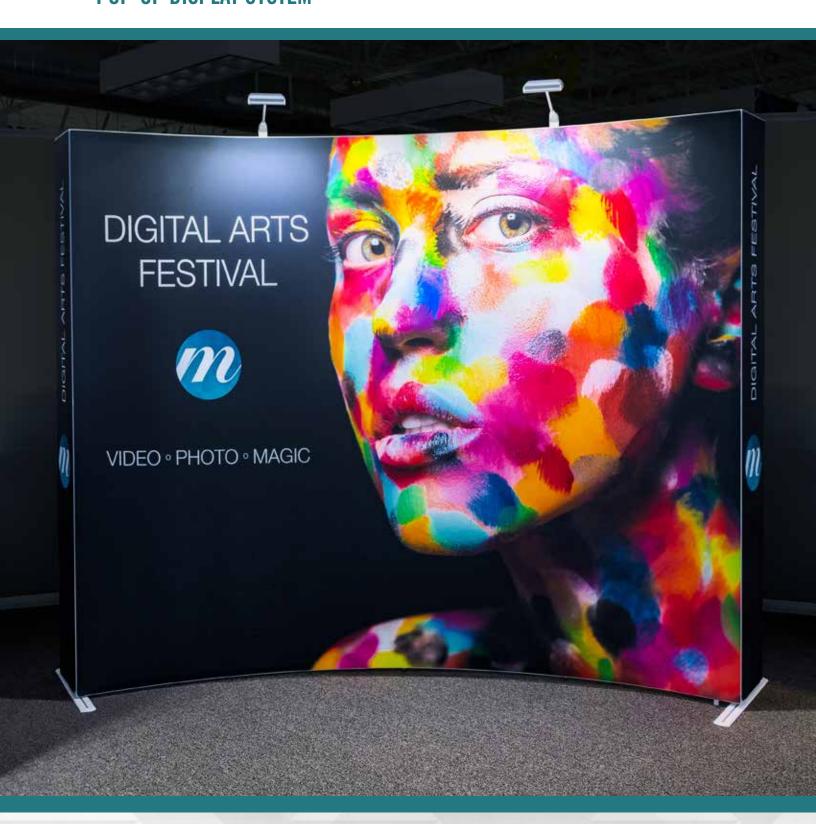

## **Immerse Attendees In Your Brand**

Immerse<sup>™</sup> display system is a family of lightweight displays infused with exclusive features. Both straight and curved models feature aluminum pop-up frames to keep costs down. Units pack small, yet have a big presence so you can impress event attendees and immerse them in your brand!

### **Multiple Units, Quality Graphics**

Straight and curved units are available in 8-foot or 10-foot widths (2.4 or 3 m). Frames 'pop up' and lock into place with ease so you'll be exhibiting in minutes.

Immerse™ displays feature genuine Skyline graphics produced in-house for best quality. Silicon-edge fabric graphics are easy to install and look great.