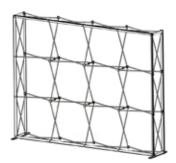

### **Multiple Units, Quality Graphics**

Straight and curved units are available in 8-foot or 10-foot widths (2.4 or 3 m). Frames 'pop up' and lock into place with ease so you'll be exhibiting in minutes.

### Immerse<sup>™</sup> Display Units

**8-Foot Straight Frame** 88" H x 88.25" W x 13" D (224 x 224 x 33 cm)

**8-Foot Curved Frame** 88" H x 91" W x D 21.25" (224 x 231 x 54 cm)

**10-Foot Straight Frame** 88" H x 117" W x 13" D (224 x 297 x 33 cm)