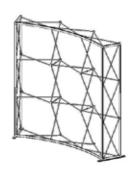

### **Multiple Units, Quality Graphics**

Straight and curved units are available in 8-foot or 10-foot widths (2.4 or 3 m). Frames 'pop up' and lock into place with ease so you'll be exhibiting in minutes.

### Immerse<sup>™</sup> Display Units

**8-Foot Straight Frame** 88" H x 88.25" W x 13" D (224 x 224 x 33 cm)

**8-Foot Curved Frame** 88" H x 91" W x D 21.25" (224 x 231 x 54 cm)

**10-Foot Straight Frame** 88" H x 117" W x 13" D (224 x 297 x 33 cm)

**10-Foot Curved Frame** 88" H x 118" W x 27.5" D (224 x 300 x 70 cm)