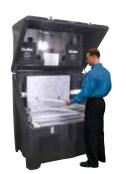

### **Protective Cases and Crates**

Components pack neatly in protective cases, compartmentalized crates that have easy access and wheels for easy transport, or sturdy wooden crates depending on your exhibit design.