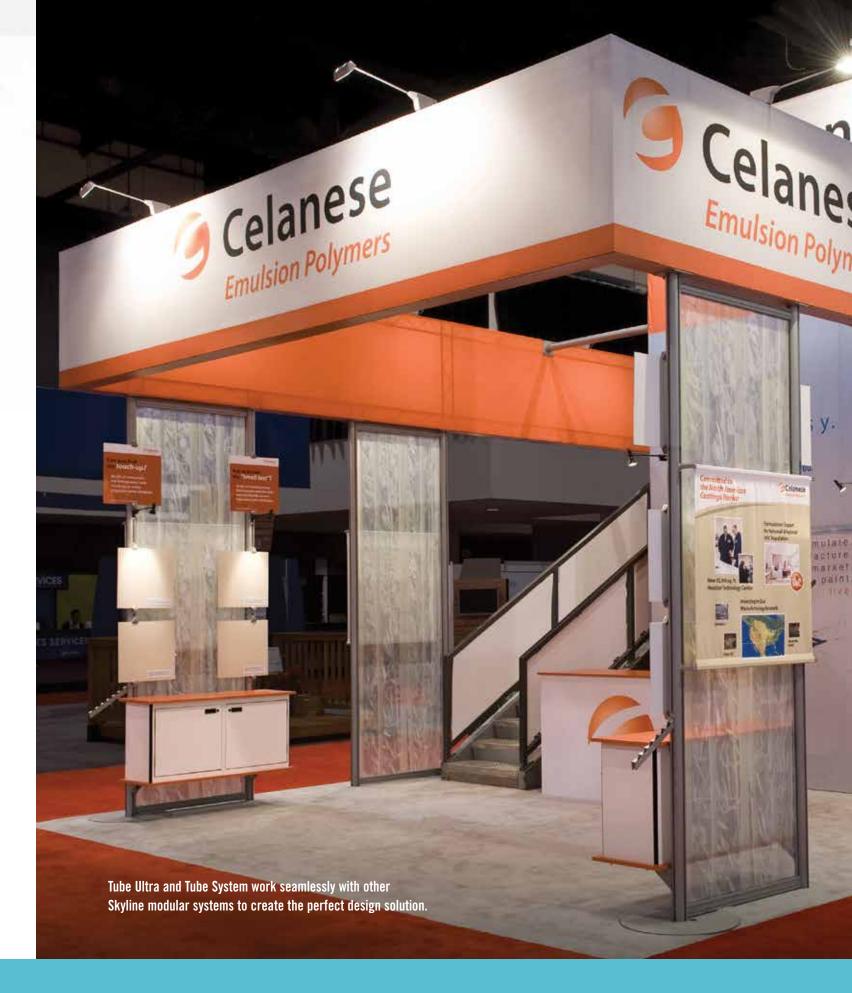

### 10' (3 m) Inline Exhibits

The flexibility and strength of Tube Ultra and Tube System allow you to create exhibits of many designs, sizes and shapes. Both systems work seamlessly with other Skyline systems to provide a complete exhibit solution for your specific objectives.

# **Larger Inline Exhibits**

Tube Ultra has structure to support accessories like flat screens, A/V equipment, shelving, literature holders and more. For inline exhibits, it can be a lighter weight alternative to Tube System which supports even more weight, but is larger and heavier.