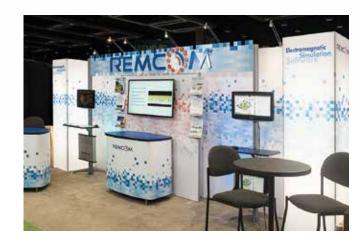

# A/V & Technology

Tube Ultra and slotted Tube System easily support technology for presentations or interactive demonstrations. Flat screens can be repositioned and slots conceal connection wires.