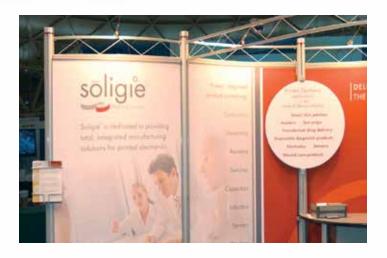

# A/V & Technology

Tube Ultra and slotted Tube System easily support technology for presentations or interactive demonstrations. Flat screens can be repositioned and slots conceal connection wires.

### **Accessories and Stand-off Graphics**

Flat screens, shelves and literature holders add functionality to your exhibit. Profile-cut shapes, precision-cut from a variety of materials, add dimension to your brand. All are repositionable to any point along slotted tubes.