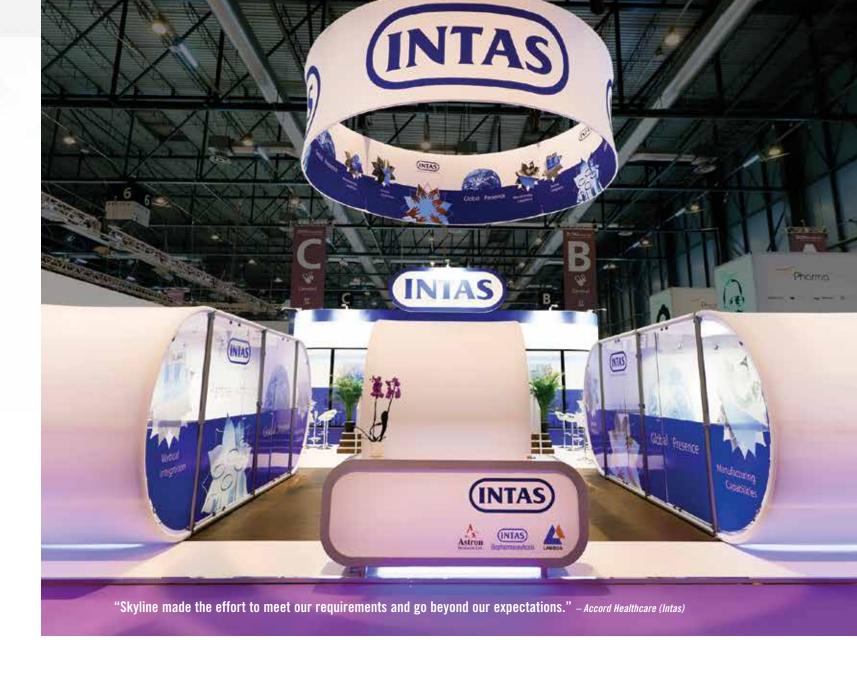

### **Structural Island Exhibits**

Tube System, with or without slots, is heavy-duty and allows you to build big. Nearly limitless designs are possible with compatible curved and linear components along with large-format fabric graphics.

# **Fabric Graphics**

Big fabric graphics support your message. Skyline fabric graphics are bold and durable. They are highest the quality available to best represent your valuable brand. Graphics are available in opaque or sheer to create a variety of looks.