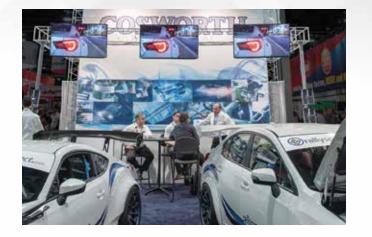

#### **Flat Screen Support**

Engage and inform. Presentation kiosks feature flat screen support and integral wire management.

#### **Presentations**

Because SkyTruss can span long distances, and can be fitted with large format graphics, it can provide large open areas with impressive large format branded backdrops for presentations.