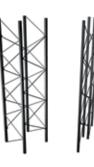

SkyTruss® Exhibit System — Unique, Foldable Modular Truss

# Structural & Efficient

Skyline SkyTruss is extremely strong so you can build big and load it up with products or presentation equipment. Unlike other truss products, SkyTruss folds flat to pack smaller and reduce operating costs like shipping, drayage and storage.

## **Structural Truss Folds Flat for Efficiency**

SkyTruss modular components fold nearly flat to pack small and reduce exhibit operating costs like shipping, drayage and storage. An 11 1/2" (29.2 cm) square section folds to just 1 3/8" (3.5 cm) deep.