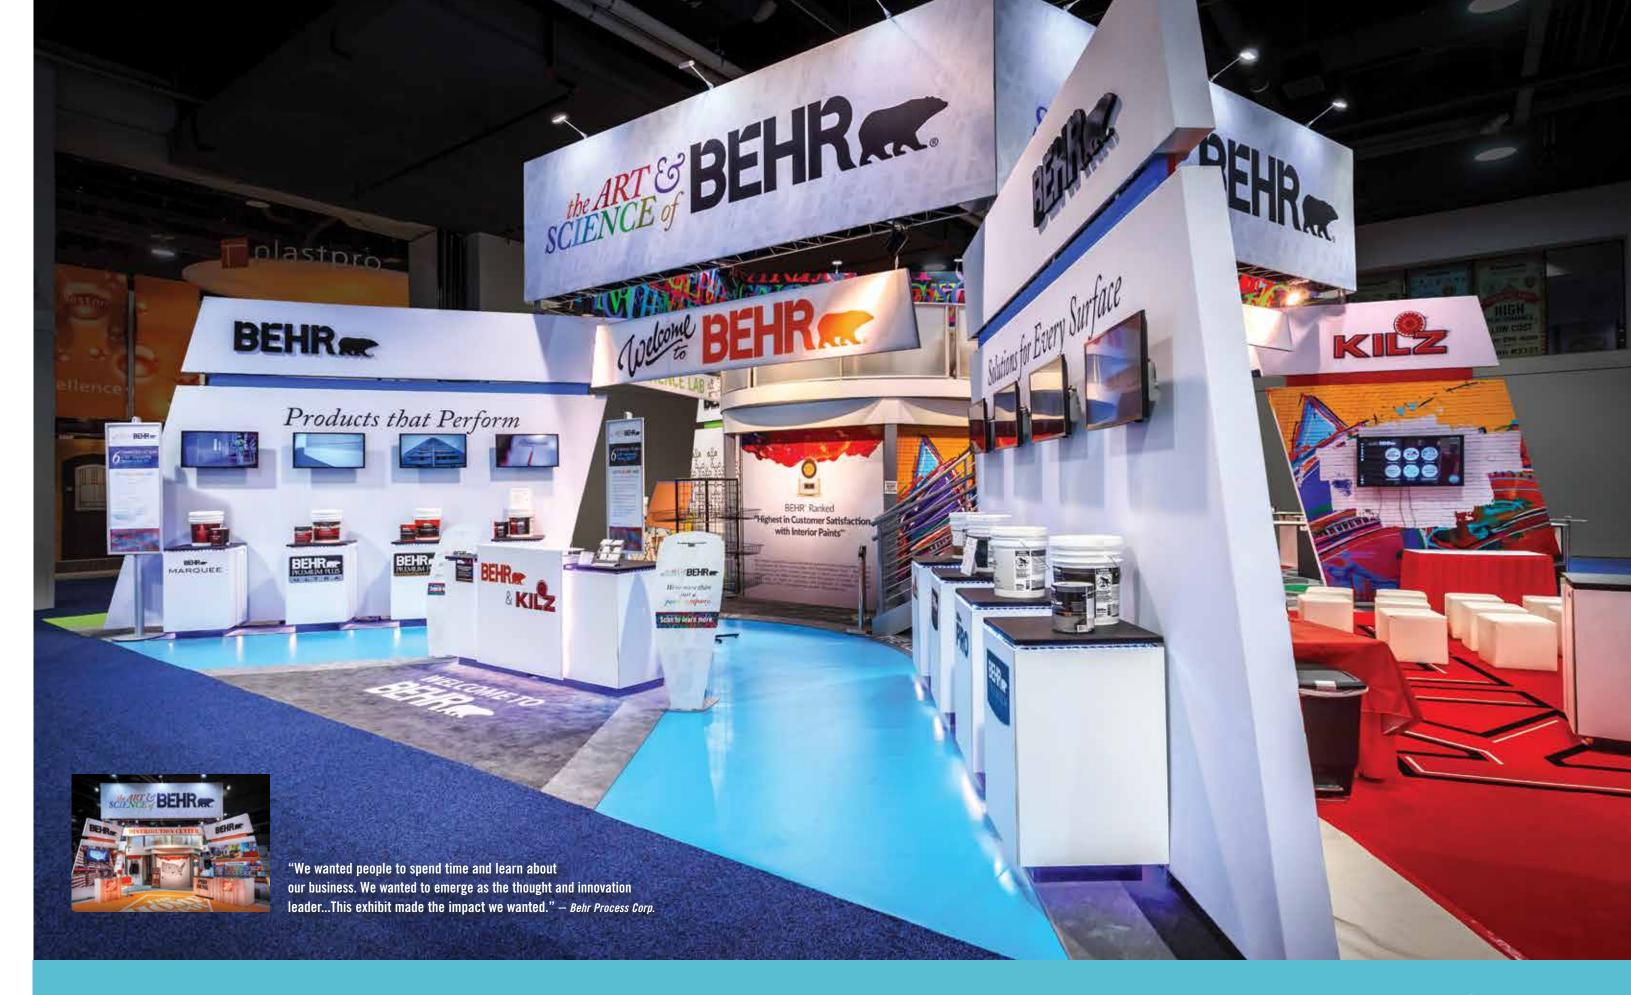

### **Dynamic Island Exhibits**

The flexibility and strength of SkyTruss allows you to create exhibits of any design, size or shape. SkyTruss works seamlessly with other Skyline systems to provide a complete exhibit solution for your specific objectives.

Even in smaller exhibit spaces, SkyTruss can provide a powerful presence along with all the functionality needed to reach your audience. Showcase all kinds of product, integrate flat screens for presentations, or any other needs that require structure.

"We had the best booth at the show. It was intimidating." – Monster Daddy

## **Merchandising, Technology**

Showcasing products, whatever they are, can be important to the success of your show. Design your exhibit to highlight products AND make it easy for staffers to engage, demo and sell.

SkyTruss is sturdy to support all tech needs from large screens to secure computer storage.

SkyTruss is very strong and sturdy which allows you to build big and create a massive brand presence. It is engineered to raise hardware off the floor to open up space for client interaction.

## **Brilliant, Large Format Graphics**

Create a larger than life brand experience with SkyTruss and Skyline fabric graphics, which are easily installed. SkyTruss has flat surfaces so magnet-attached graphics are also easy to install and change when it's time to update your look or message.