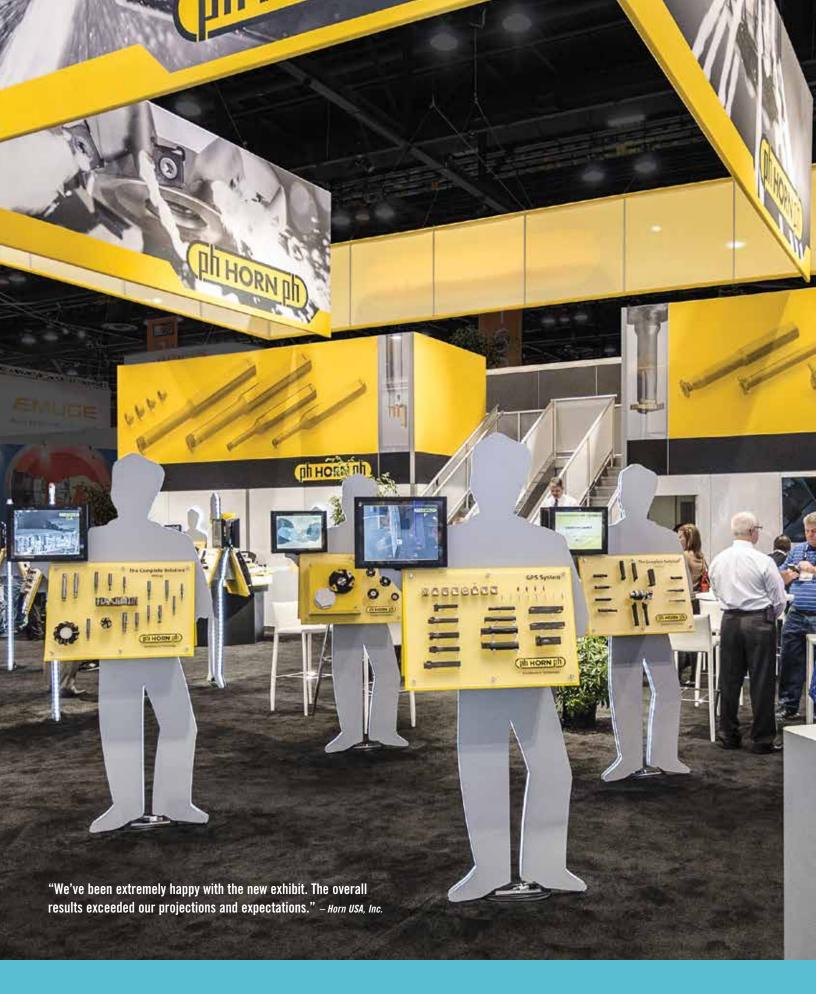

# **Architectural Impact**

Build large walls and enclosures to add the functionality that's right for you. SkyRise supports integrated cabinets, monitor mounts, backlighting, shelving and more to provide a cohesive look.

#### **Build Big With SkyRise**

Specifically designed for larger, taller exhibits, SkyRise is sturdy, clean and modern looking. Panels allow for technology integration, which are extremely beneficial for island and peninsula exhibits.

#### **Integrated Technology**

Perfect for presentations. SkyRise supports flat-screens and hides connections with easy access wire management.