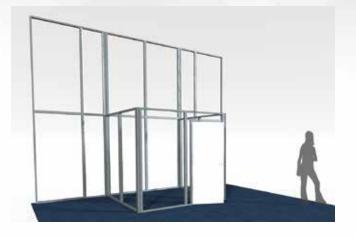

## **Conference Rooms**

Conduct business in private or semi-private spaces. SkyRise is great for conference rooms of all styles and sizes. Optional frosted window panels allow for light while maintaining a degree of privacy. The ease of SkyRise reduces labor costs – a 10' (3 m) conference room can be installed in 30 minutes without tools.

## **Durable, Lightweight Frame**

SkyRise<sup>™</sup> has 3" (7.6 cm) deep anodized aluminum frames with welded corners to provide incredible strength and durability, yet is lighter weight than most competitive systems.