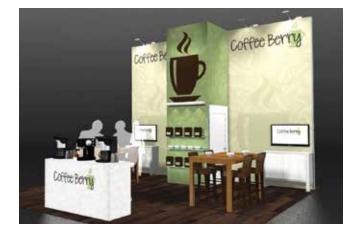

## **Conference Rooms**

Conduct business in private or semi-private spaces. SkyRise is great for conference rooms of all styles and sizes. Optional frosted window panels allow for light while maintaining a degree of privacy. The ease of SkyRise reduces labor costs – a 10' (3 m) conference room can be installed in 30 minutes without tools.