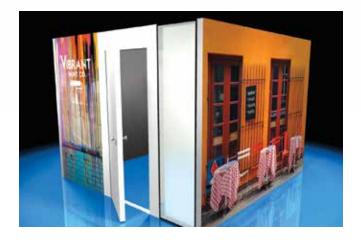

# **Architectural Impact**

Build large walls and enclosures to add the functionality that's right for you. SkyRise supports integrated cabinets, monitor mounts, backlighting, shelving and more to provide a cohesive look.

### **Surface Treatments**

Choose from branded fabric graphics, frosted windows or semi-rigid panels that have a durable scratch and impact resistant finish. All are fire resistance rated. Panels can be changed in seconds without disassembling frames.