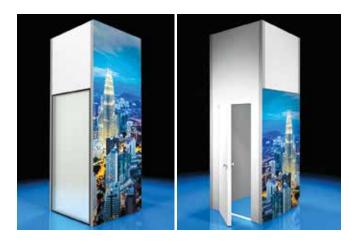

### **Surface Treatments**

Choose from branded fabric graphics, frosted windows or semi-rigid panels that have a durable scratch and impact resistant finish. All are fire resistance rated. Panels can be changed in seconds without disassembling frames.

### **Securable Storage Areas**

Storage areas are invaluable for most exhibitors. Strategically placed within a well-designed exhibit, they help staffers function by making certain items accessible and valuables securely stowed. SkyRise storage closets, cabinets and conference rooms have optional lockable wooden doors.