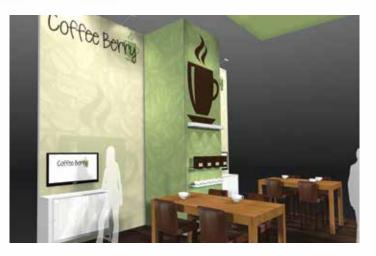

#### Merchandising

SkyRise shelves and counters integrate seamlessly for a professional look and brand presentation. Sturdy shelves support many kinds of products.

#### **Backlit Graphics**

Backlit graphics bring attention to messaging or products. Backlight sections up to 4' x 8' (1.2 x 2.4 m) can be lit with energy efficient LED lights.