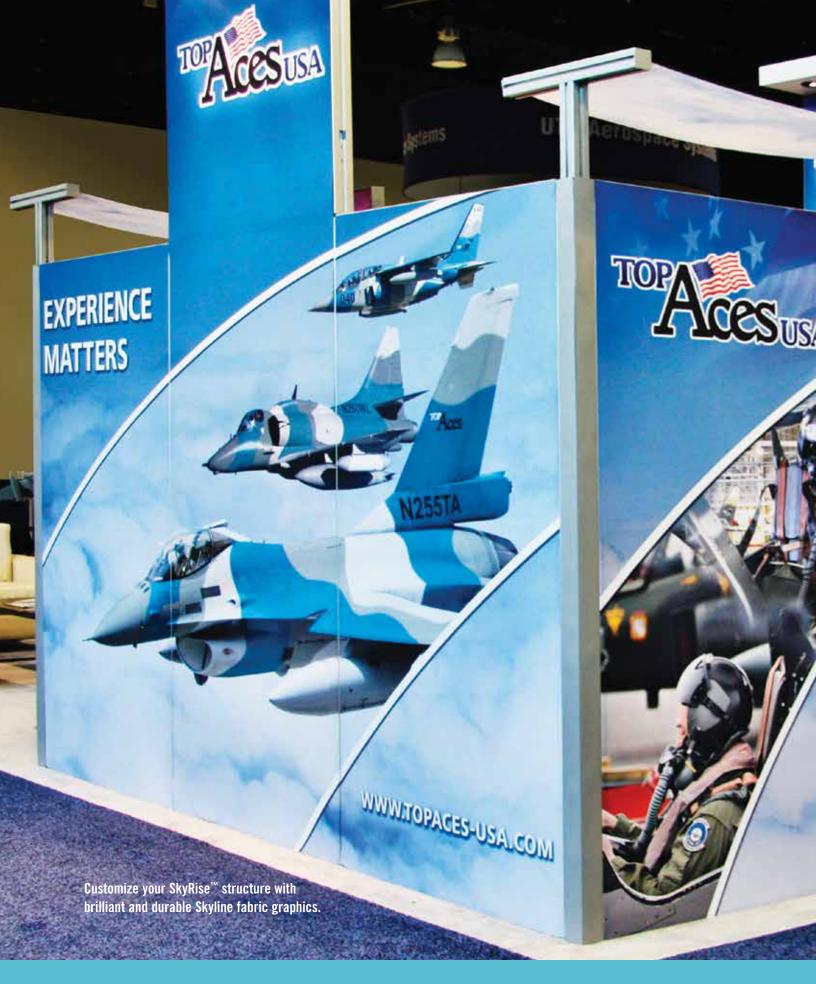

 $SkyRise^{M}$  Exhibit System – Sturdy, Flexible Wall System

# **Sturdy, Flexible Wall System**

What makes this product unique? Ease of use, speed of set up and flexibility. Structural SkyRise allows you to build big and a tool-less cam lock connection makes installation quick and easy. Modular SkyRise components are reconfigurable to adapt to changing needs or booth spaces.

# **Architectural Impact**

Build large walls and enclosures to add the functionality that's right for you. SkyRise supports integrated cabinets, monitor mounts, backlighting, shelving and more to provide a cohesive look.