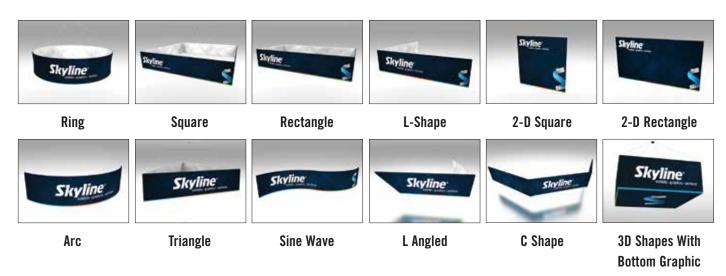

#### Round, L-Shaped and Flat (2-D) Structure Sizes

 Structures range in length from 8' x 2' to 50' x 8' (2.4 m x .6 m to 15.2 m x 2.4 m)

#### **Square and Rectangular Structure Sizes**

 Structures range from 8' x 8' x 2' to 50' x 50' x 8' (2.4 m x 2.4 m x .6 m to 15.2 m x 15.2 m x 2.4 m)

## Many Shapes to Complement Your Exhibit and Promote Your Brand

**Skyline Exhibits** 3355 Discovery Road St. Paul, Minnesota 55121

1-800-328-2725 1-651-234-6592 International www.skyline.com