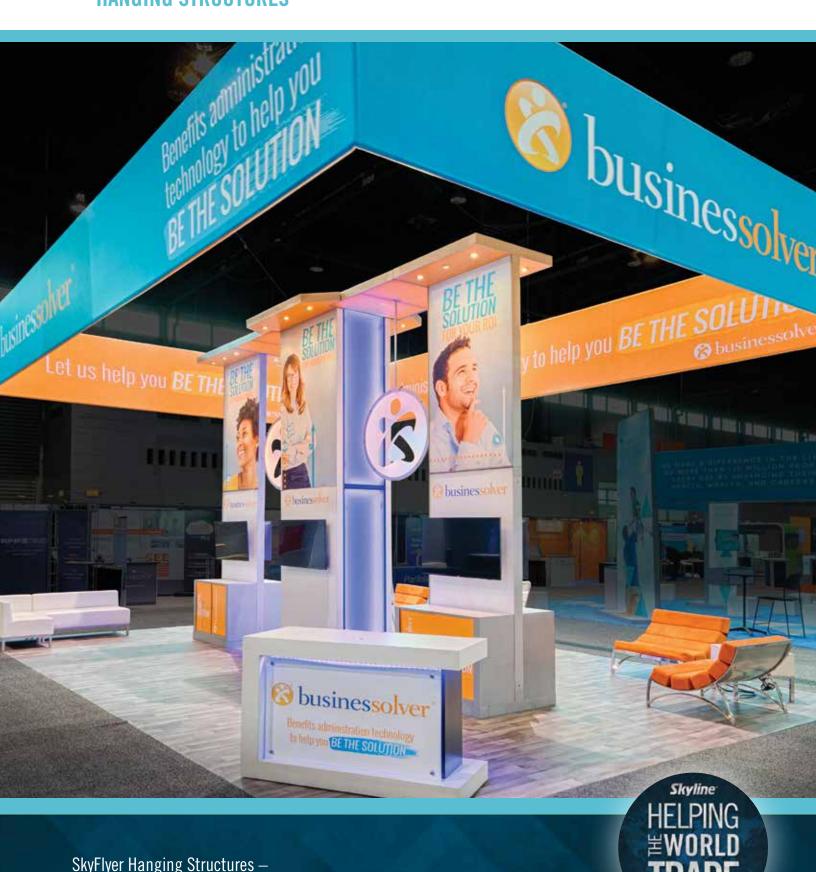

# **SkyFlyer Hanging Structures: Big Look, Big Value**

Bring your brand to new heights for less! SkyFlyer hanging structures are a basic version of Skyline Fabric Structures. This new family of simple, standard hanging structures are made with Skyline quality and feature genuine Skyline graphics.

Skyline pillow-case style fabric covers also install with ease.

SkyFlyer Hanging Structure • 3