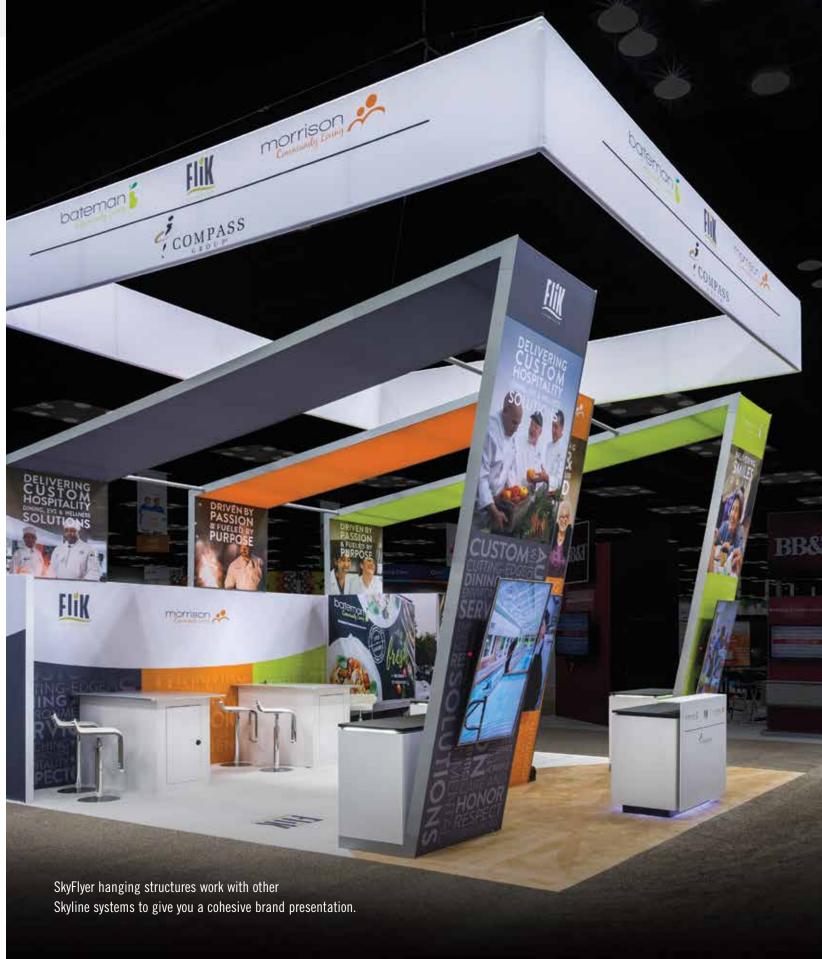

# **SKYFLYER** HANGING STRUCTURES

SkyFlyer Hanging Structures – Lightweight Fabric Exhibit Systems

# **SkyFlyer Hanging Structures: Big Look, Big Value**

Bring your brand to new heights for less! SkyFlyer hanging structures are a basic version of Skyline Fabric Structures. This new family of simple, standard hanging structures are made with Skyline quality and feature genuine Skyline graphics.