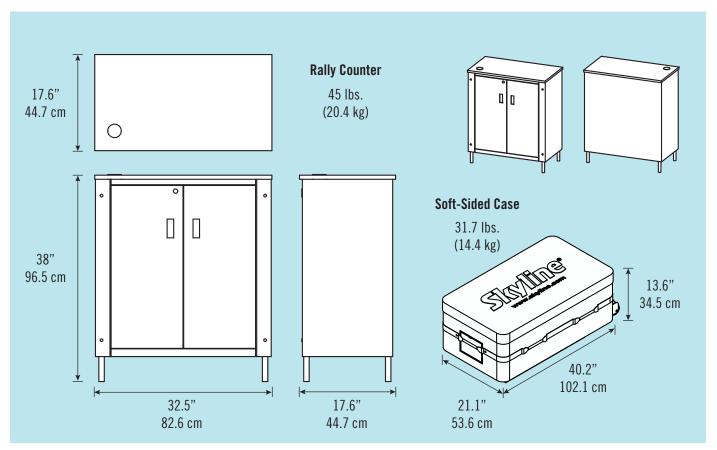

keep items secure. Rally has a center shelf and base shelf that support up to 50 lbs. (22.7 kg) each. The laminated counter top also supports up to 100 lbs. (45.4 kg) for an impressive total of 200 lbs. (90.7 kg).

Counter top comes with wire management hole and cover.

## Colorful, Durable and Easy-to-Change Graphics

Single-panel graphic folds to pack small. Quality Skyline graphic has a durable finish to look good use after use. When it's time to change your look or message, simply replace your graphic panel.





2 • Rally Counter • 3

## Rally Counter: Big Look, Big Value

#### **Lightweight and Packs Small**

Rally Counter folds up to pack small in a durable soft-sided case. The case has handles and wheels so Rally is easy to transport.



#### **Rally Counter Dimensions & Weight**



ecat = 40.2" 102.1 cm