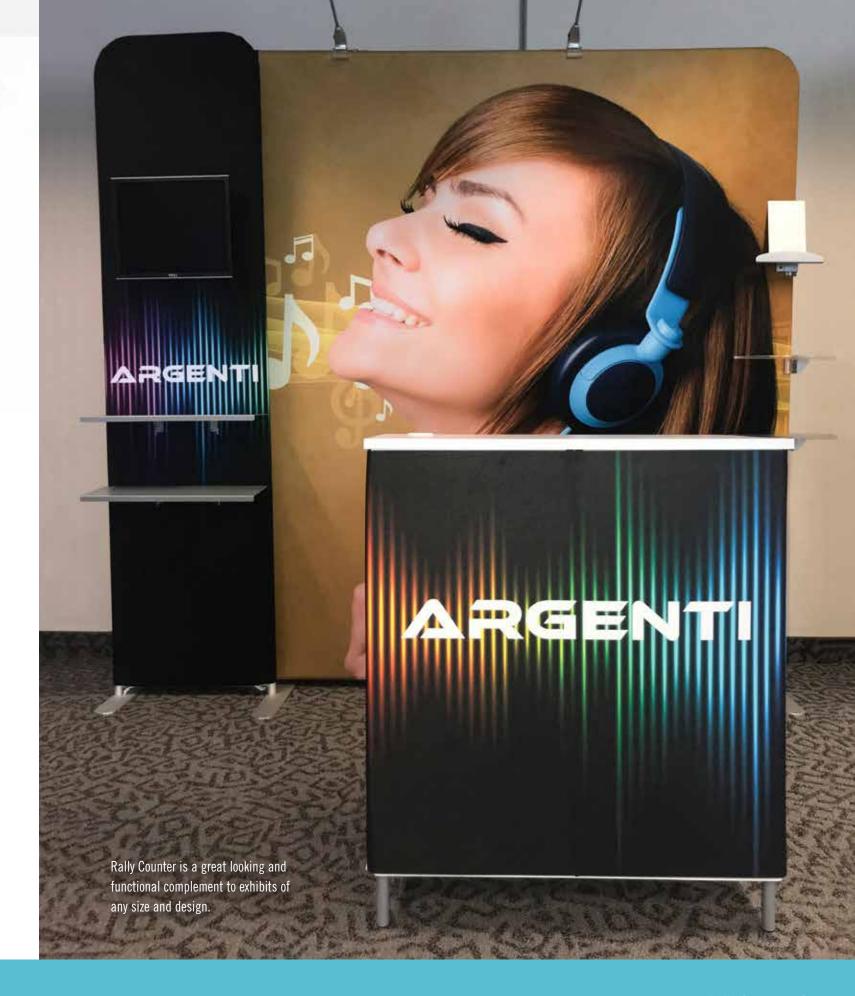

# **RALLY COUNTER**

**& WORKSTATION** 

## Rally Customers to Your Brand with Rally Counter

Rally Counter is a multifunctional brand messaging platform. It can be used as a workstation, demo station or product display stand. In all uses, it's a natural spot to meet with attendees. Rally Counter is strong, stable, durable and looks great with Skyline genuine graphics.

## Rally Counter: Big Look, Big Value