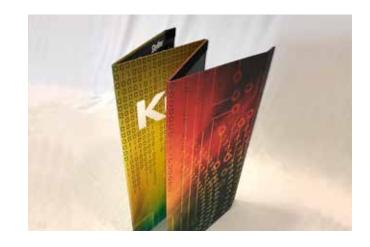

## Colorful, Durable and Easy-to-Change Graphics

Single-panel graphic folds to pack small. Quality Skyline graphic has a durable finish to look good use after use. When it's time to change your look or message, simply replace your graphic panel.

#### **Lightweight and Packs Small**

Rally Counter folds up to pack small in a durable soft-sided case. The case has handles and wheels so Rally is easy to transport.