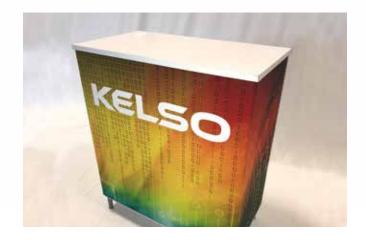

## Colorful, Durable and Easy-to-Change Graphics

Single-panel graphic folds to pack small. Quality Skyline graphic has a durable finish to look good use after use. When it's time to change your look or message, simply replace your graphic panel.