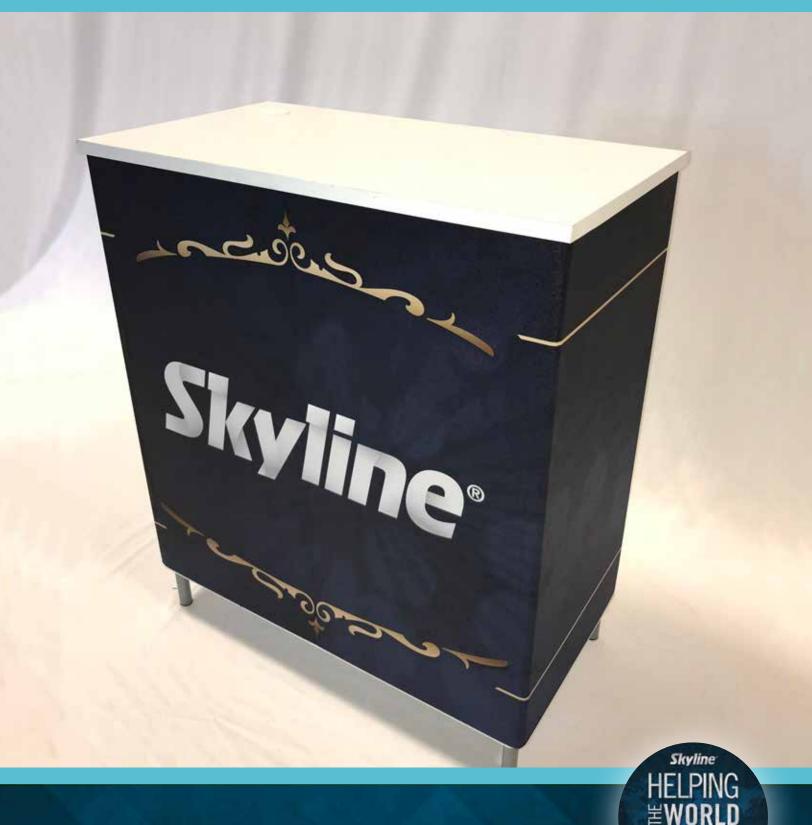

## Rally Customers to Your Brand with Rally Counter

Rally Counter is a multifunctional brand messaging platform. It can be used as a workstation, demo station or product display stand. In all uses, it's a natural spot to meet with attendees. Rally Counter is strong, stable, durable and looks great with Skyline genuine graphics.

### **Supports Up to 200 lbs.**

Rally has nine cubic feet of storage space. Doors lock to keep items secure. Rally has a center shelf and base shelf that support up to 50 lbs. (22.7 kg) each. The laminated counter top also supports up to 100 lbs. (45.4 kg) for an impressive total of 200 lbs. (90.7 kg).

Counter top comes with wire management hole and cover.