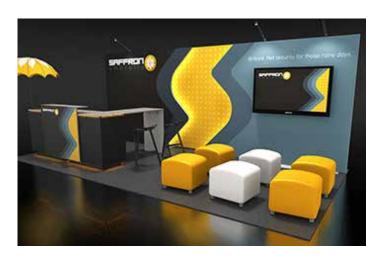

## **Custom Shaped Displays for a Custom Look**

Step outside of square! PictureScape® exhibit system allows you to create displays of nearly any shape imaginable with custom angles and curves. Get a unique look that complements your brand and message.

### **Streamlined Look**

PictureScape allows your brand graphics and message to stand out with a frame that is nearly invisible and an exclusive, patented graphic connection system that is hidden beneath the surface for a clean brand presentation.

## **Layers Add Interest**

PictureScape has a slim profile so you can create interest using depth and lighting in conjunction with your graphics and still have ample room for booth staff interaction and workstations.