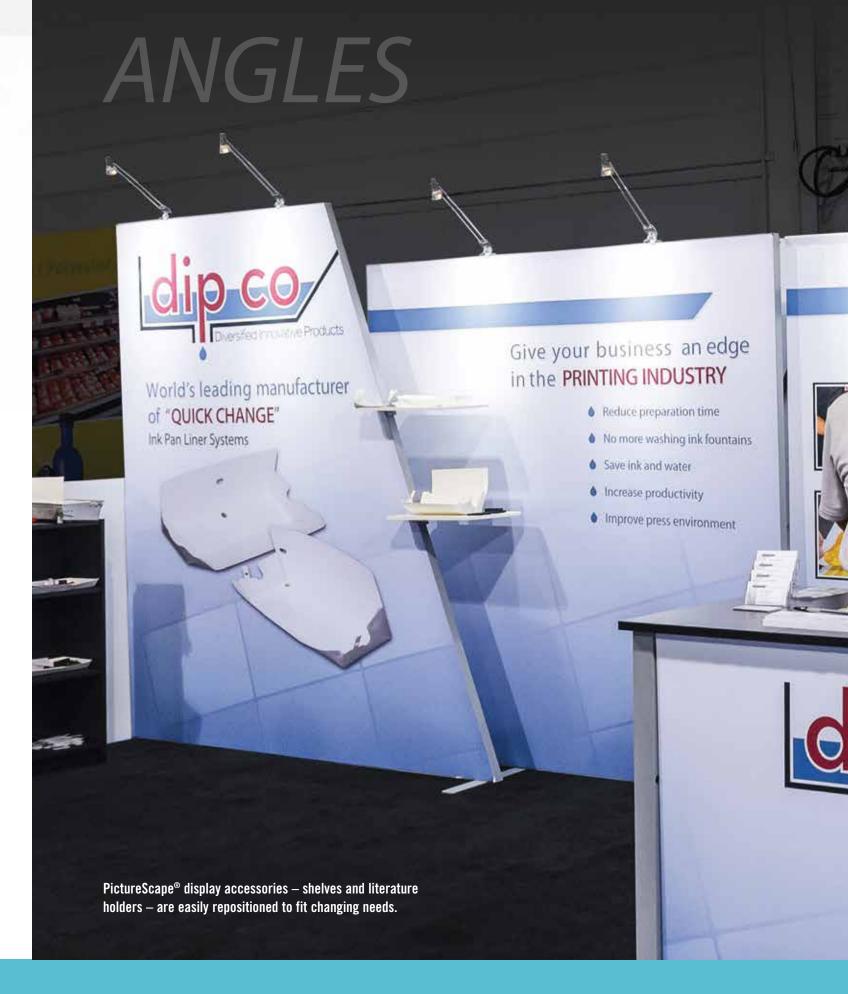

## **Custom Shaped Displays for a Custom Look**

Step outside of square! PictureScape® exhibit system allows you to create displays of nearly any shape imaginable with custom angles and curves. Get a unique look that complements your brand and message.

## **Layers Add Interest**

PictureScape has a slim profile so you can create interest using depth and lighting in conjunction with your graphics and still have ample room for booth staff interaction and workstations.

#### **Telescoping Low Voltage Lighting**

Lights position anywhere along the frame and telescope to variable lengths and angles.