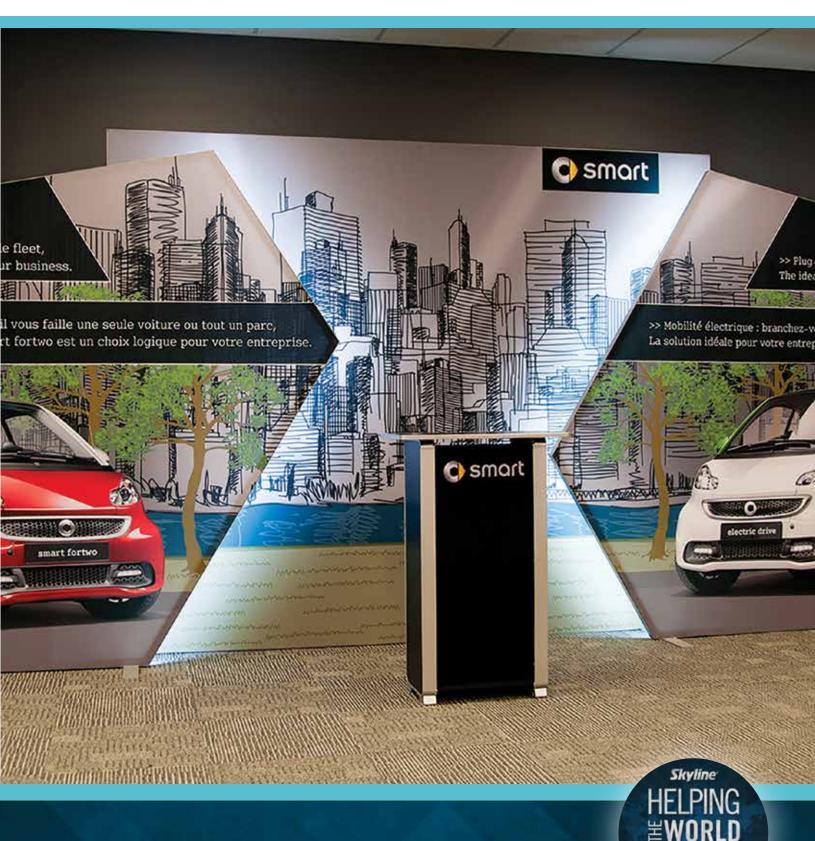

## **Custom Shaped Displays for a Custom Look**

Step outside of square! PictureScape® exhibit system allows you to create displays of nearly any shape imaginable with custom angles and curves. Get a unique look that complements your brand and message.

### **Streamlined Look**

PictureScape allows your brand graphics and message to stand out with a frame that is nearly invisible and an exclusive, patented graphic connection system that is hidden beneath the surface for a clean brand presentation.

## **Layers Add Interest**

PictureScape has a slim profile so you can create interest using depth and lighting in conjunction with your graphics and still have ample room for booth staff interaction and workstations.

### **Modular Flexibility**

Create unique shapes for a variety of exhibit sizes and applications — kiosks, portable displays, larger inlines and structures for island exhibits. PictureScape works with other Skyline modular systems to achieve the perfect design to meet your objectives.