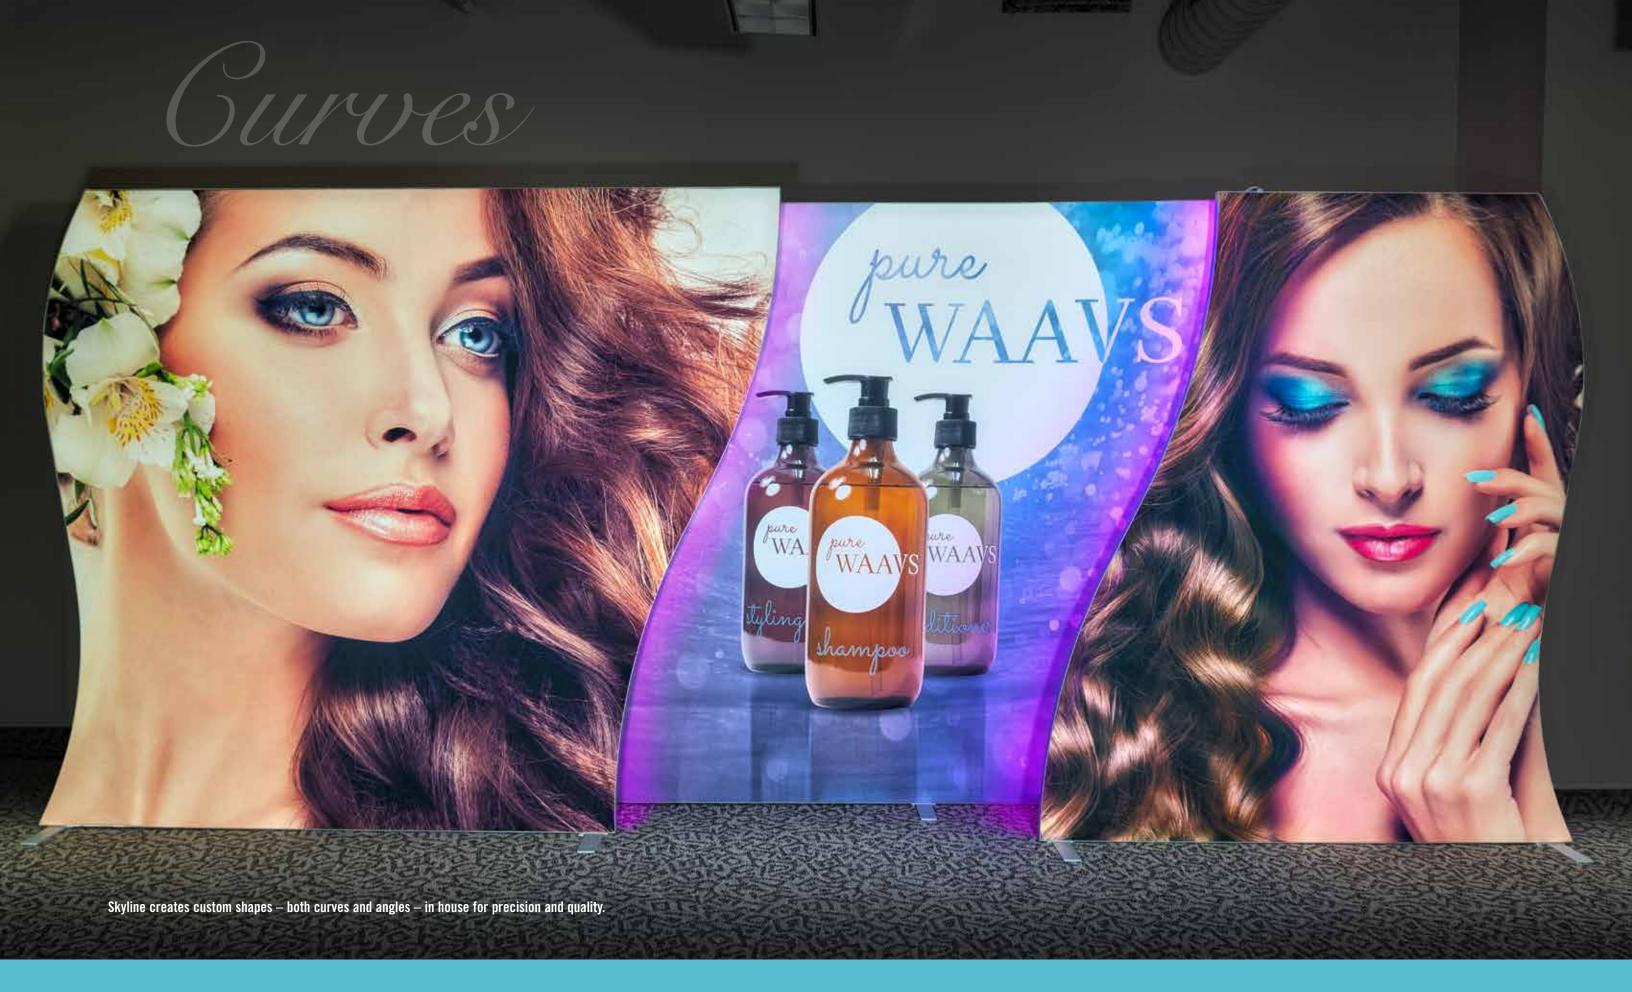

## **Custom Shaped Displays for a Custom Look**

Step outside of square! PictureScape® exhibit system allows you to create displays of nearly any shape imaginable with custom angles and curves. Get a unique look that complements your brand and message.

### **Streamlined Look**

PictureScape allows your brand graphics and message to stand out with a frame that is nearly invisible and an exclusive, patented graphic connection system that is hidden beneath the surface for a clean brand presentation.