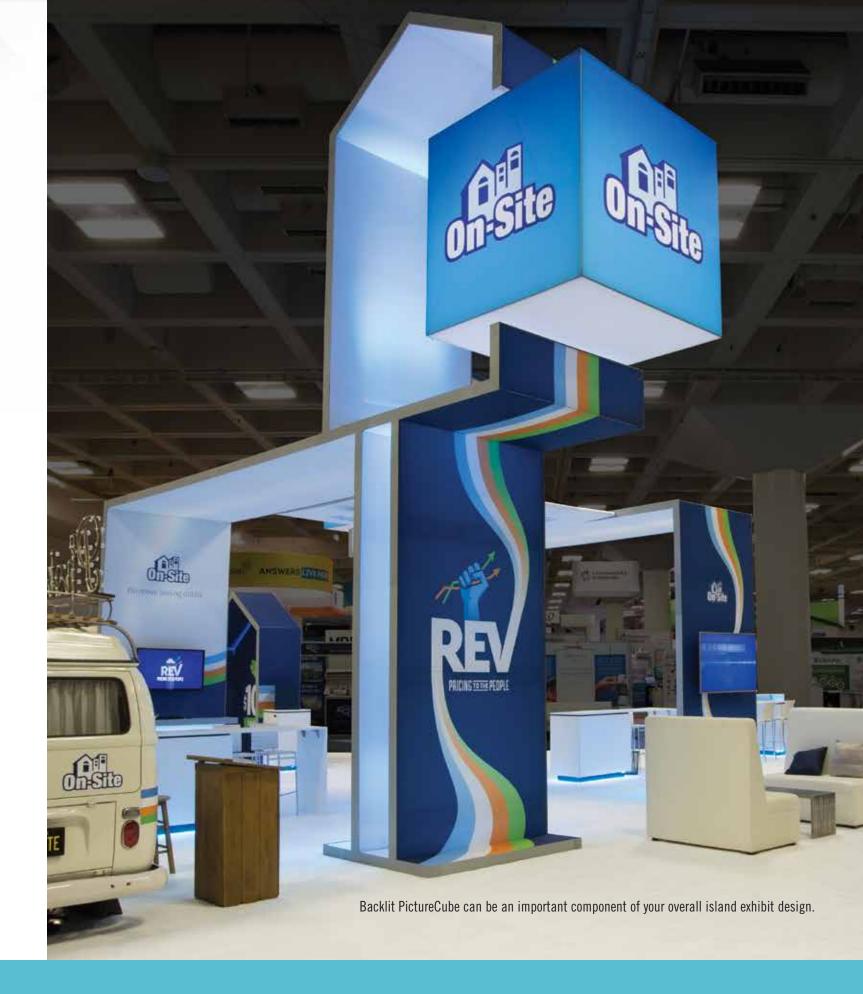

# Hanging Signs, Towers, Inlines & Workstations

With a variety of shapes and sizes, PictureCube has many applications from small cubes to 16' (4.9 m) towers. Graphically brilliant and structurally lightweight, they are perfect as hanging structures.

# Take Backlighting to a New Dimension

Attract attention with big graphics and backlighting! PictureCube® displays feature large fabric graphics and can be backlit for ultimate 'pop.' With 15 models — backwalls, towers, tables and hanging signs — PictureCube carries a powerful presence on its own or as a component of a larger design solution.