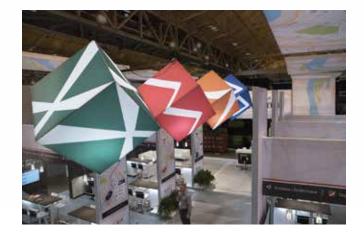

# Hanging Signs, Towers, Inlines & Workstations

With a variety of shapes and sizes, PictureCube has many applications from small cubes to 16' (4.9 m) towers. Graphically brilliant and structurally lightweight, they are perfect as hanging structures.