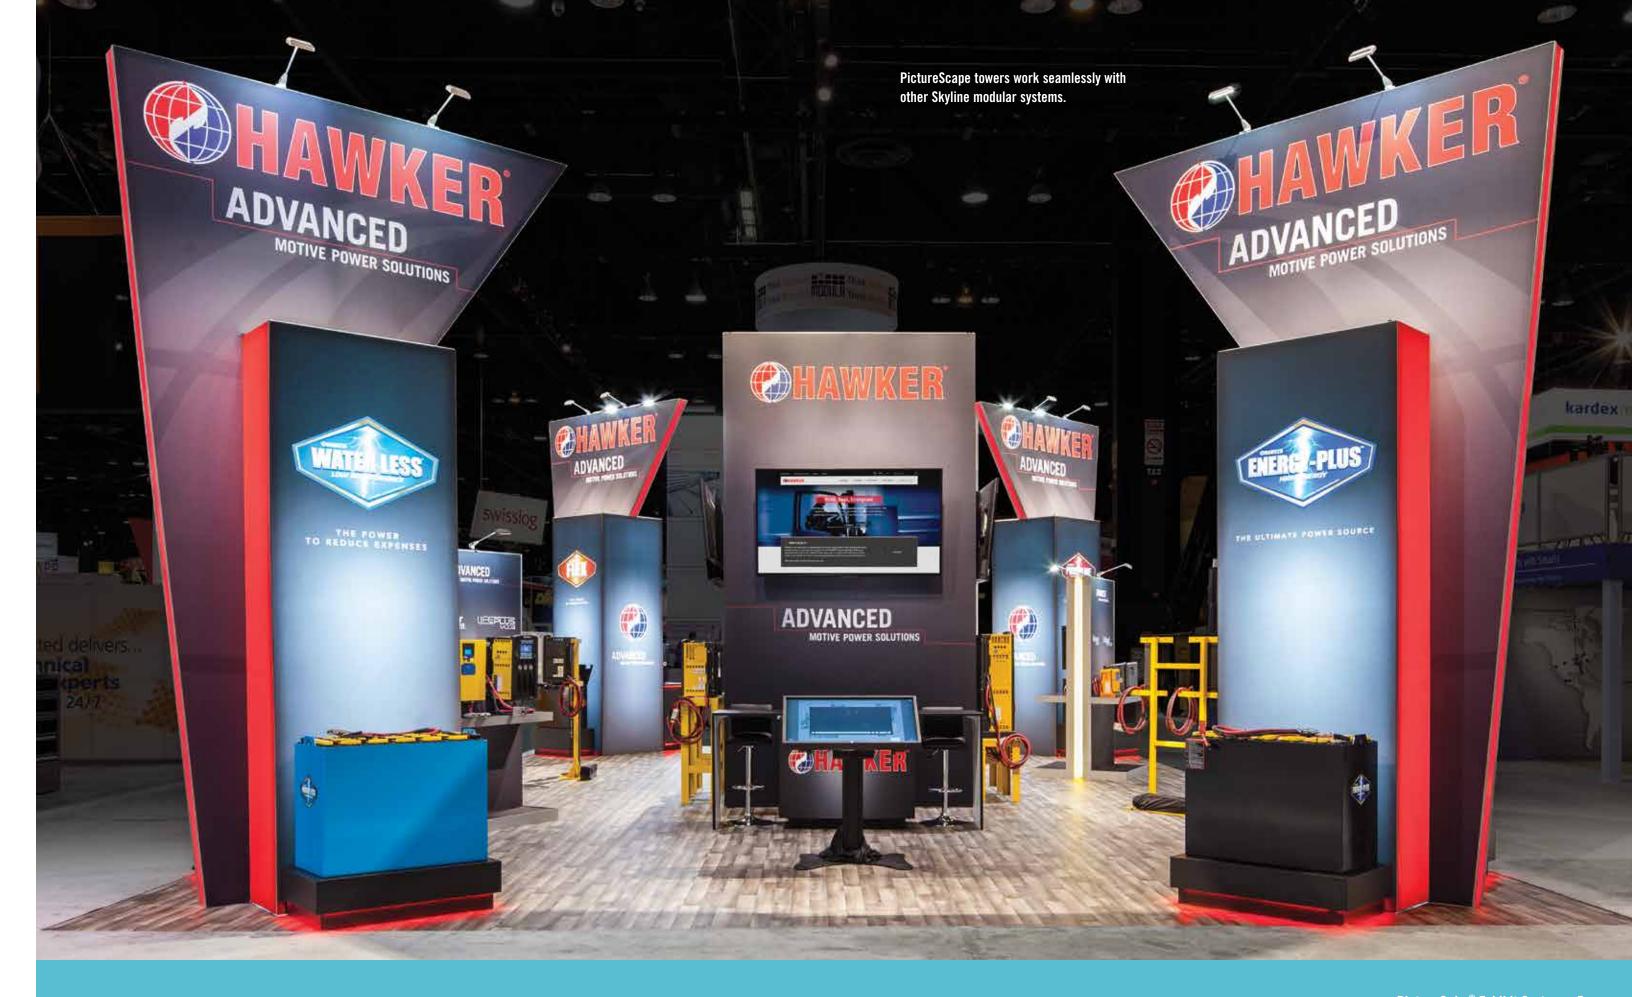

### **Powerful and Versatile**

PictureCube works seamlessly with other Skyline portable and modular systems so you can attract attention with powerful backlit structures, yet achieve any additional functionalty required to make your exhibit work for your specific objectives.