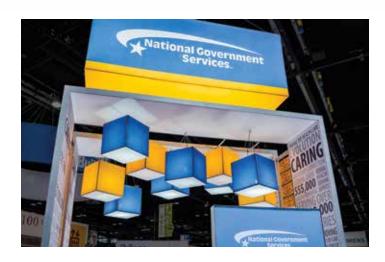

# Hanging Signs, Towers, Inlines & Workstations

With a variety of shapes and sizes, PictureCube has many applications from small cubes to 16' (4.9 m) towers. Graphically brilliant and structurally lightweight, they are perfect as hanging structures.