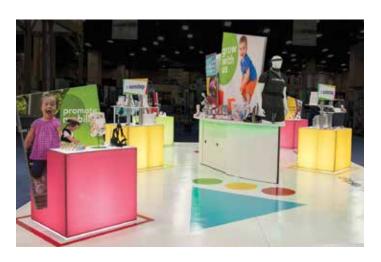

#### **Workstations That Stand Out**

Attract attention with a 23" table, 46" workstation or 69" reception counter. Smooth, solid work surface is available in laminate or Milky Trans Plexiglass. Models are 23" deep, 40" tall and support up to 50 lbs. (22.68 kg).

#### **Custom Rental Solutions**

Exhibit rental can be a perfect option for new exhibitors. companies that only exhibit occasionally or companies that change their look often.

All PictureCube units are available for rent and can give you a custom look. Skyline's exhibit — featuring PictureCube for Milliken & Co. (top) won the Exhibitor Portable/Modular Design Award in the category of Best Island Exhibit Over 600 sq. ft.

"We wanted a structure that looks custom. We wanted something rentable that looks professional." - Milliken & Co.