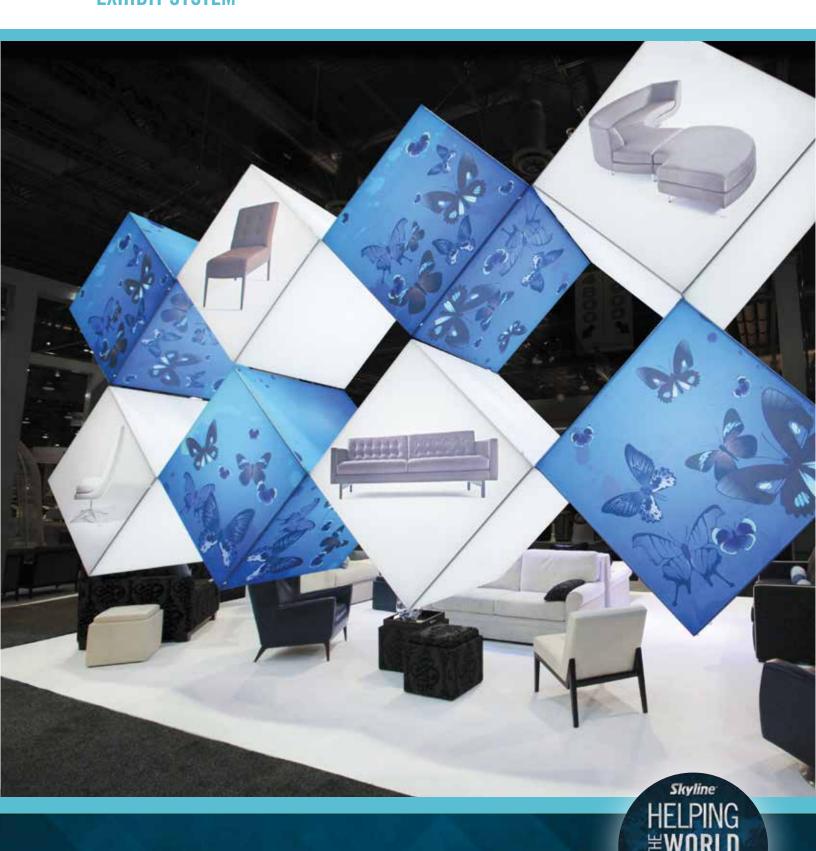

# PICTURECUBE® EXHIBIT SYSTEM

PictureCube® Exhibit System — Powerful Presence, Lightweight & Flexible

# Take Backlighting to a New Dimension

Attract attention with big graphics and backlighting! PictureCube® displays feature large fabric graphics and can be backlit for ultimate 'pop.' With 15 models — backwalls, towers, tables and hanging signs — PictureCube carries a powerful presence on its own or as a component of a larger design solution.

# Hanging Signs, Towers, Inlines & Workstations

With a variety of shapes and sizes, PictureCube has many applications from small cubes to 16' (4.9 m) towers. Graphically brilliant and structurally lightweight, they are perfect as hanging structures.

#### **Custom Rental Solutions**

Exhibit rental can be a perfect option for new exhibitors. companies that only exhibit occasionally or companies that change their look often.

All PictureCube units are available for rent and can give you a custom look. Skyline's exhibit — featuring PictureCube for Milliken & Co. (top) won the Exhibitor Portable/Modular Design Award in the category of Best Island Exhibit Over 600 sq. ft.