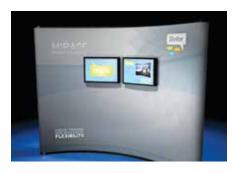

**Monitor Mount For Digital Presentations**Mount up to two 15 lb. monitors or up to four 10 lb. monitors on a 10' curved Mirage.