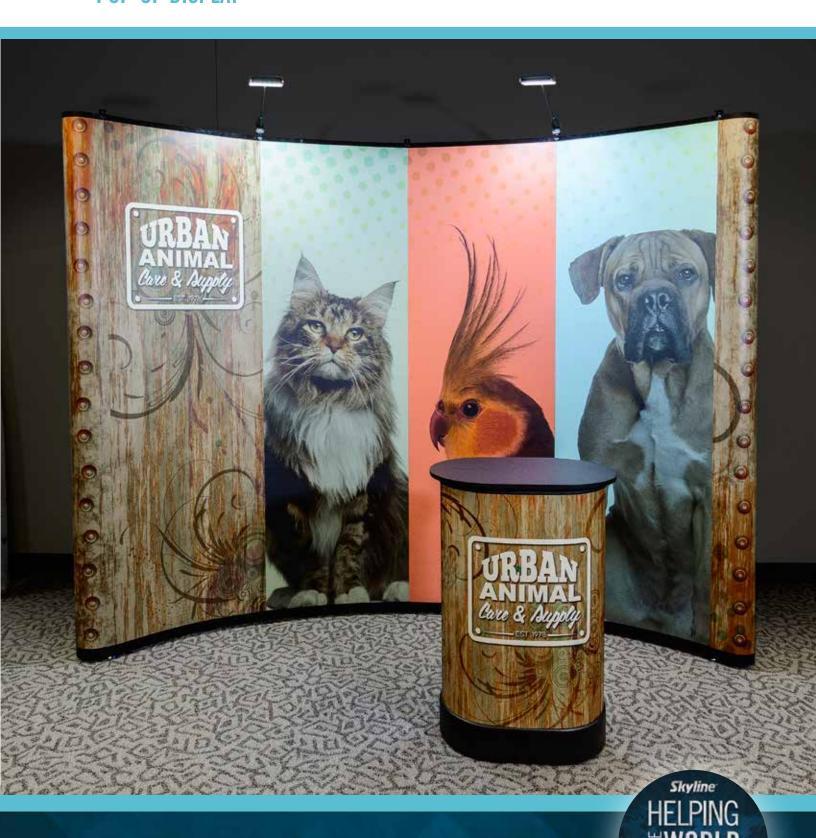

# **Big Impact In Smaller Spaces**

Attract attendees with Mirage tabletop displays. They are available in multiple widths and heights, pack in a single case and install with ease.

"We were looking for an exhibit that was consistent in quality with the products and services we offer." - Big Bear Promotionals

## **Versatile Mirage® Displays Fit Any Space**

Mirage displays are available in several sizes from tabletops to full 10' (3 m) units. Larger inline exhibits are created by seamlessly connecting units together. Mirage displays can also be configured to create 3- or 4-sided island exhibits.