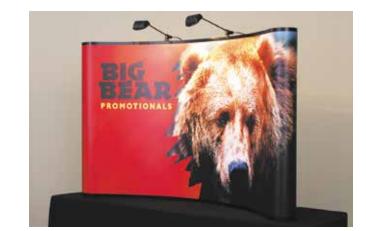

# **Big Impact In Smaller Spaces**

Attract attendees with Mirage tabletop displays. They are available in multiple widths and heights, pack in a single case and install with ease.

"We were looking for an exhibit that was consistent in quality with the products and services we offer." - Big Bear Promotionals