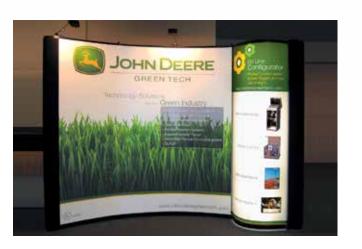

#### **Bubble Panel**

Bubble Panel gives Mirage a new look and can be backlit to attract attention. Bubble Panel easily installs with magnets.

"Our latest trade show was a huge success, and Skyline was a major factor." - John Deere-Green Tech