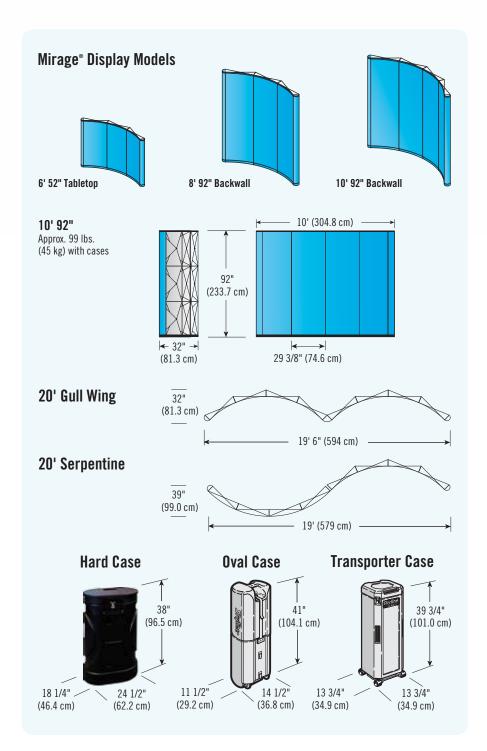

#### **Protective Cases**

Mirage displays pack neatly in protective cases. A 10' (3 m) display fits in either a single Hard case, two Oval cases or two Transporter cases. All cases have handles and wheels for easy transport.

## **Versatile Mirage® Displays Fit Any Space**

Mirage displays are available in several sizes from tabletops to full 10' (3 m) units. Larger inline exhibits are created by seamlessly connecting units together. Mirage displays can also be configured to create 3- or 4-sided island exhibits.