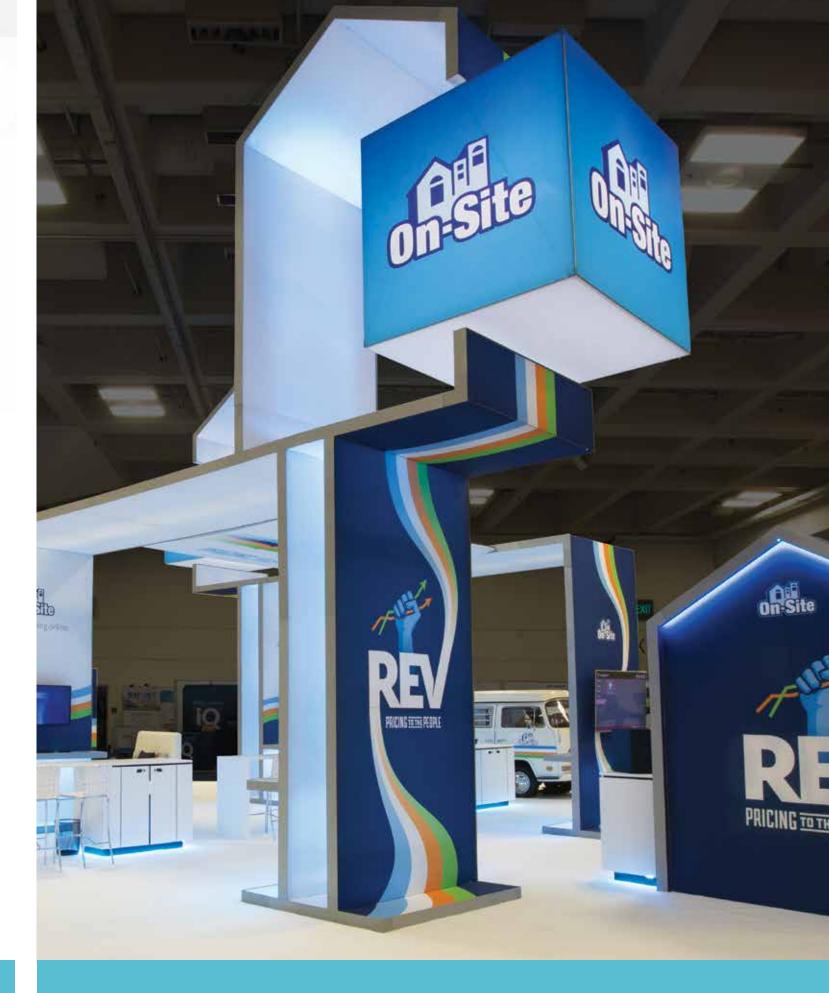

## **Unique Island Exhibits**

Custom modular Envoy has cross-compatible straight, curved and angled components and connections to create the look that's right for your brand. Ceilings help define space and create a warmer environment for attendees.

# **Create an Experience**

Envoy components allow you to create many shapes on a grand scale. Immerse attendees in your brand and create an experience that they won't forget. Consider interior lighting and backlighting for greater impact.

# **Multiple Shapes For Any Design**

Envoy's family of components – rounded, square and angled – allow you to create the look that represents your valuable brand.