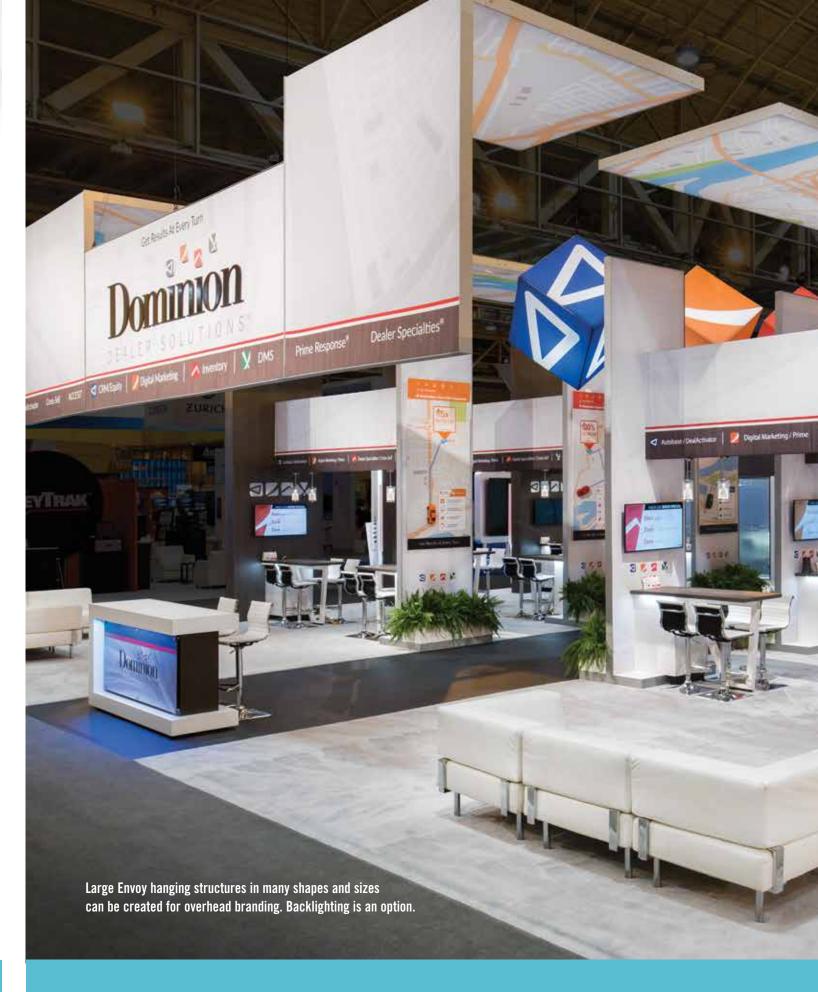

## **Unique Island Exhibits**

Custom modular Envoy has cross-compatible straight, curved and angled components and connections to create the look that's right for your brand. Ceilings help define space and create a warmer environment for attendees.

# **Create an Experience**

Envoy components allow you to create many shapes on a grand scale. Immerse attendees in your brand and create an experience that they won't forget. Consider interior lighting and backlighting for greater impact.