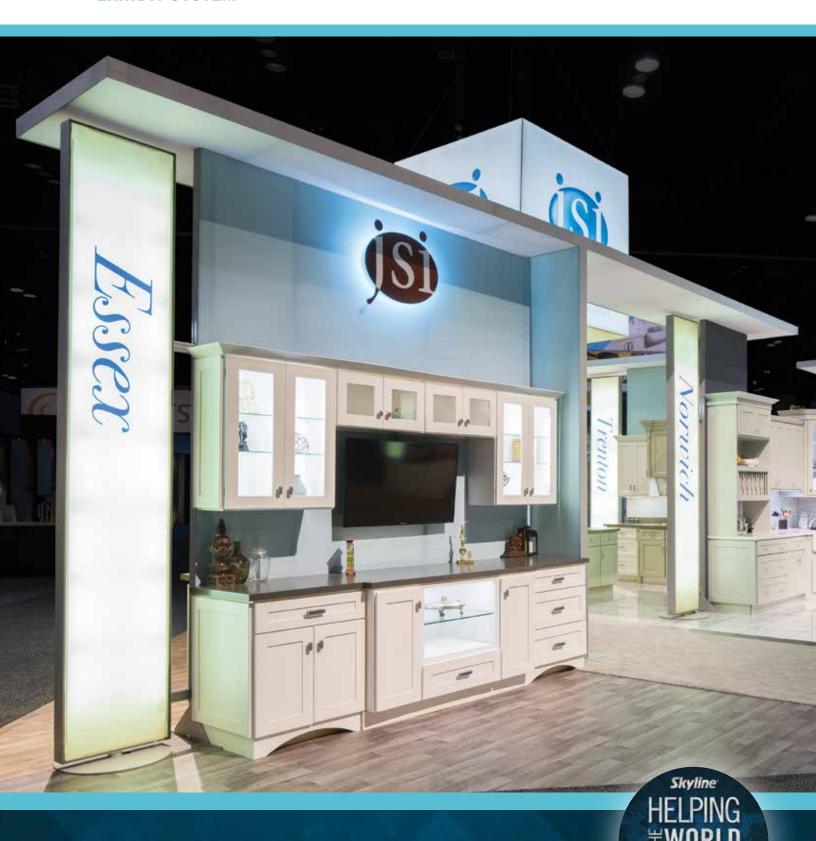

#### **Structural Inline Exhibits**

Create distinctive inline exhibits that provide a big brand presence along with the functionality to meet any objective. Stylish Envoy offers shelving for products, lockable counters for technology and storage, and a variety of lighting options.

## **Unique Island Exhibits**

Custom modular Envoy has cross-compatible straight, curved and angled components and connections to create the look that's right for your brand. Ceilings help define space and create a warmer environment for attendees.

#### **Interactive Kiosks**

Envoy elegantly supports flat screens, computers and keyboards for presentations and demonstrations. With its 4-inch panel depth, Envoy neatly conceals technology connections and electric cords to maintain a clean look.

## **Brilliant 2-Sided Backlighting**

Stand out with double-sided backlit graphics! Envoy, with Skyline Splendora® fabric and energy-efficient Skyline LED lighting, attracts attention and hides all wires for a clean look.