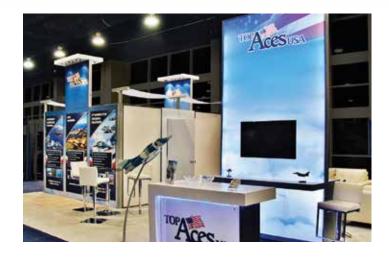

#### **Interactive Kiosks**

Envoy elegantly supports flat screens, computers and keyboards for presentations and demonstrations. With its 4-inch panel depth, Envoy neatly conceals technology connections and electric cords to maintain a clean look.

## **Brilliant 2-Sided Backlighting**

Stand out with double-sided backlit graphics! Envoy, with Skyline Splendora® fabric and energy-efficient Skyline LED lighting, attracts attention and hides all wires for a clean look.