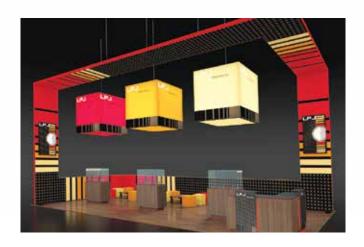

# **Create an Experience**

Envoy components allow you to create many shapes on a grand scale. Immerse attendees in your brand and create an experience that they won't forget. Consider interior lighting and backlighting for greater impact.

## **Brilliant 2-Sided Backlighting**

Stand out with double-sided backlit graphics! Envoy, with Skyline Splendora® fabric and energy-efficient Skyline LED lighting, attracts attention and hides all wires for a clean look.