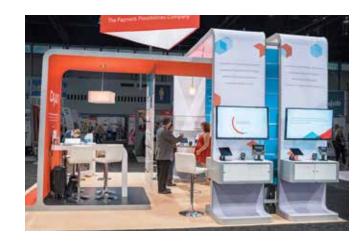

#### **Interactive Kiosks**

Envoy elegantly supports flat screens, computers and keyboards for presentations and demonstrations. With its 4-inch panel depth, Envoy neatly conceals technology connections and electric cords to maintain a clean look.

Envoy is also designed to accommodate double-sided graphics, which is perfect for kiosk and island applications.

2 • Envoy® Exhibit System • 3

Today's savvy consumers are developing a greater awareness of design. With that in mind, Envoy was designed with an eye towards the clean aesthetic of modern graphics, products and architecture — setting a completely new benchmark for exhibit design.