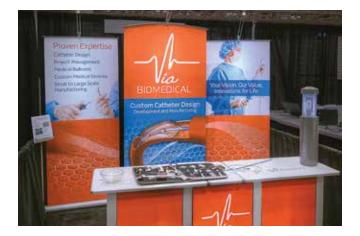

#### Multiple Units Create a Full Display

Banner stand units can be used individually or positioned to create an inline display that fits within a 10' (3 m) exhibit space. Complement your display with additional Skyline accessories like tables, tablet mounts and more.

#### **Single Units**

Because of their ease and mobility, banner stands are perfect for many applications like trade shows, special events, recruiting fairs, lobbies and more.

Ensure brand consistency throughout your organization by making available a fleet of company-approved banner stands. Skyline can provide storage and manage them for you.

## **Skyline Banner Stand Systems**

Skyline offers a variety of banner stand systems to fit your specific exhibiting objectives and budget.