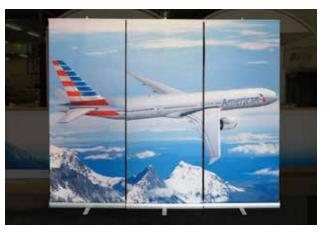

#### **Exalt® Curved Banner Stand**

The classic curved look in a retractable banner stand! With the simple flick of levers, Exalt transforms from linear to curved. Use as a single banner stand or use three units for use as a backwall in a 10' (3 m) booth space.

"Skyline has been an absolute dream to work with, and I don't give out compliments like that easily." – American Airlines