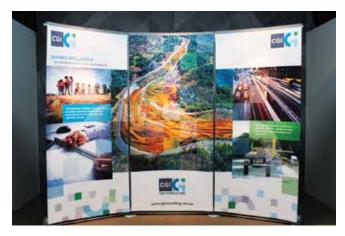

#### **Exalt® Curved Banner Stand**

The classic curved look in a retractable banner stand! With the simple flick of levers, Exalt transforms from linear to curved. Use as a single banner stand or use three units for use as a backwall in a 10' (3 m) booth space.