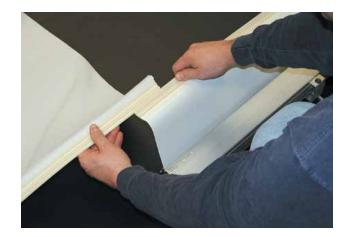

#### **Easy to Change Graphics**

Skyline banner stand bases feature the Skyline Graphic Exchange System. This allows you to easily change your panel without investing in new hardware – even on the show floor. Change your graphics to target specific show audiences or to update your look or message.