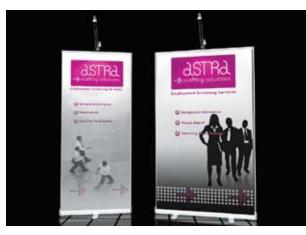

#### **Banner Stand 3000-R**

Shock-corded support pole and retractable design makes for easy set up. Units can be used alone or designed to be used together for use as a backwall display in a typical 10' (3 m) booth space. 34- and 48-inch (86 / 122 cm) wide units are available.