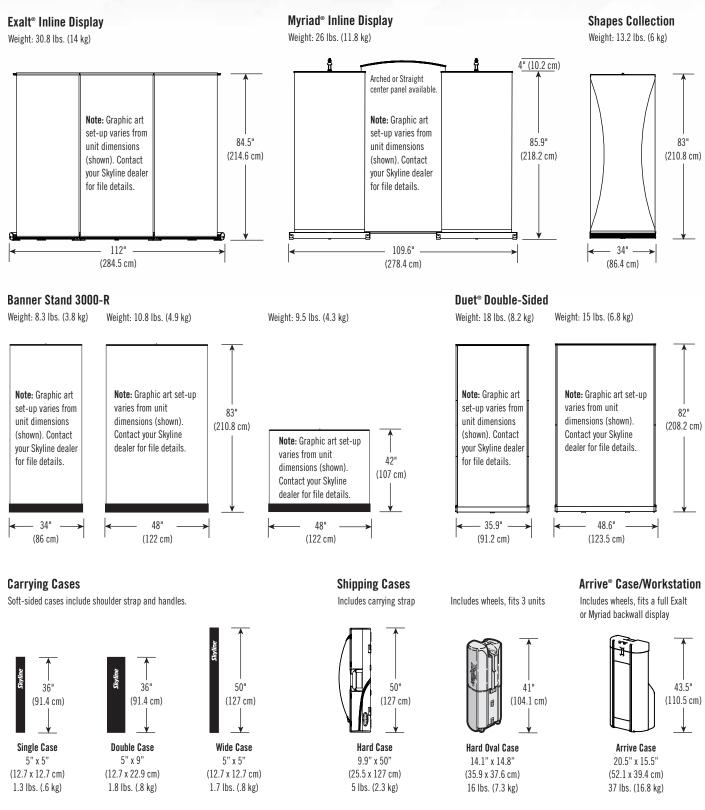

#### **Exalt® Curved Banner Stand**

The classic curved look in a retractable banner stand! With the simple flick of levers, Exalt transforms from linear to curved. Use as a single banner stand or use three units for use as a backwall in a 10' (3 m) booth space.

#### Myriad<sup>®</sup> Merchandising

Designed with built-in merchandising, Myriad gives you the ease of a banner stand with more flexibility. Acrylic and metal shelves, tablet mounts and literature holders are available to display products and brochures. Each accessory pole supports up to 4 lbs. (8.1 kg). Because Myriad has a fabric center connector panel instead of a base and graphic, it is lighter weight than three-unit banner stand backwalls and more cost effective.

#### **Banner Stand 3000-R**

Shock-corded support pole and retractable design makes for easy set up. Units can be used alone or designed to be used together for use as a backwall display in a typical 10' (3 m) booth space. 34- and 48-inch (86 / 122 cm) wide units are available.

### **Shapes Collection**

The Shapes Collection has a sturdy, double-sided retractable base and layered graphics. The front panel is available in a variety of profiled shapes to give your display and brand a contemporary edge.

## **Duet<sup>®</sup> Double Sided Graphic**

Duet gives you graphics on both sides of a single panel for twice the messaging power. Since there is a single base, it is lighter weight and easier to set up. Duet is available in 34- and 48-inch (86 / 122 cm) wide units.

## **Protective Cases**

Single banner stand units pack neatly in soft-sided cases with a shoulder carrying strap. Multiple units pack in a hard-sided protective case that has wheels for easy transport.