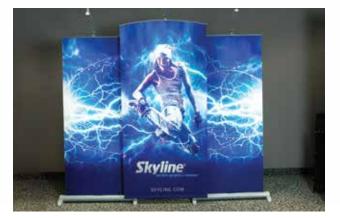

#### **Exalt® Curved Banner Stand**

The classic curved look in a retractable banner stand! With the simple flick of levers, Exalt transforms from linear to curved. Use as a single banner stand or use three units for use as a backwall in a 10' (3 m) booth space.