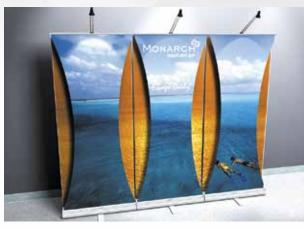

#### **Exalt® Curved Banner Stand**

The classic curved look in a retractable banner stand! With the simple flick of levers, Exalt transforms from linear to curved. Use as a single banner stand or use three units for use as a backwall in a 10' (3 m) booth space.