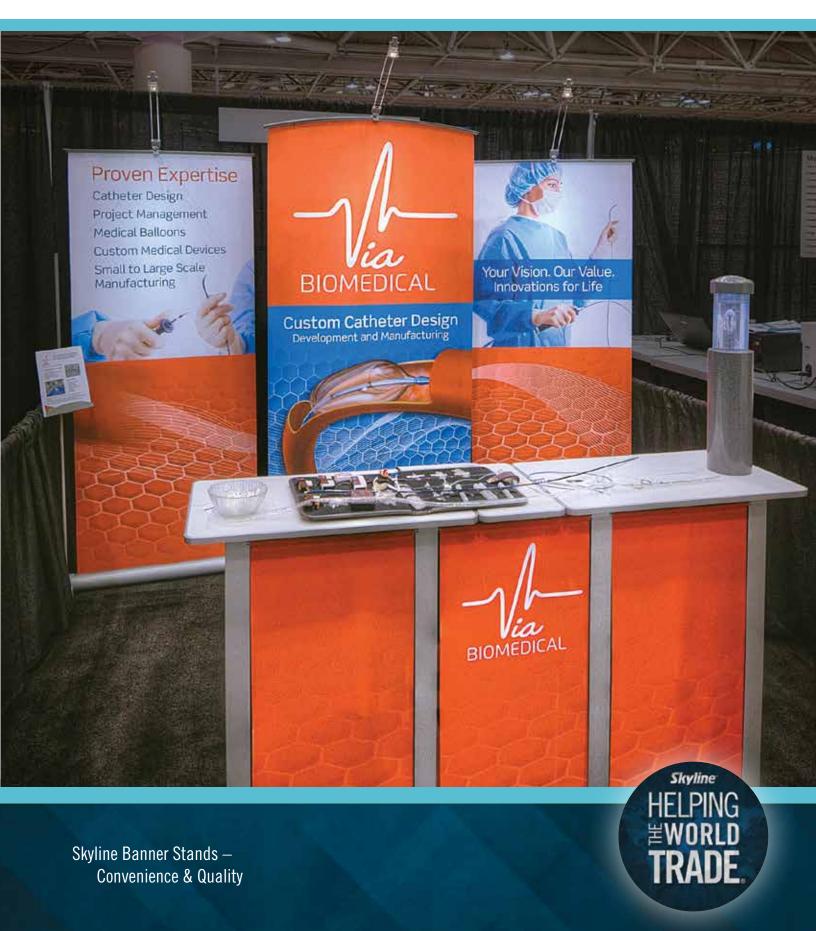

#### Multiple Units Create a Full Display

Banner stand units can be used individually or positioned to create an inline display that fits within a 10' (3 m) exhibit space. Complement your display with additional Skyline accessories like tables, tablet mounts and more.

#### **Single Units**

Because of their ease and mobility, banner stands are perfect for many applications like trade shows, special events, recruiting fairs, lobbies and more.

Ensure brand consistency throughout your organization by making available a fleet of company-approved banner stands. Skyline can provide storage and manage them for you.

#### Easy Set Up & Transport

Skyline banner stands set up in minutes and are easy to transport. Aluminum bases are stylish, durable and lightweight.

LED light fixtures highlight graphics and are easy to install, cool to the touch for fast dismantle, energy efficient and very durable.

#### **Easy to Change Graphics**

Skyline banner stand bases feature the Skyline Graphic Exchange System. This allows you to easily change your panel without investing in new hardware – even on the show floor. Change your graphics to target specific show audiences or to update your look or message.