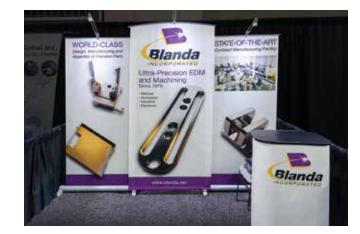

#### Multiple Units Create a Full Display

Banner stand units can be used individually or positioned to create an inline display that fits within a 10' (3 m) exhibit space. Complement your display with additional Skyline accessories like tables, tablet mounts and more.

#### **Single Units**

Because of their ease and mobility, banner stands are perfect for many applications like trade shows, special events, recruiting fairs, lobbies and more.

Ensure brand consistency throughout your organization by making available a fleet of company-approved banner stands. Skyline can provide storage and manage them for you.

## **Skyline Banner Stand Systems**

Skyline offers a variety of banner stand systems to fit your specific exhibiting objectives and budget.