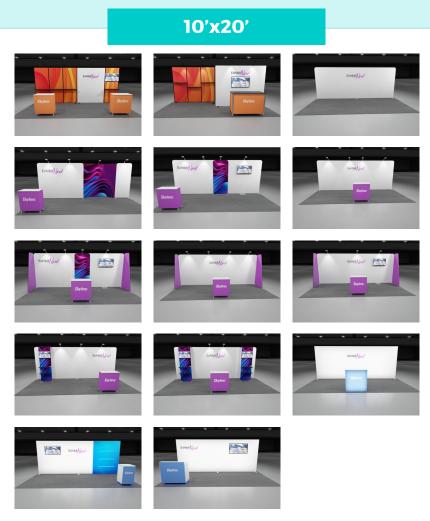

Exhibit W!

Our packages, tailored for standard show floor footprints  $-10^{\circ}$ x10' through  $10^{\circ}$ x30' - are meticulously built with essentials like monitor mounts and lighting. Choose from 25+ expertly curated options. Our ready-to-ship inventory comes standard with CAD drawings.

#### **Rent or Own**

Skyline

Whether opting to purchase or rent, navigate our all-inclusive range of 25+ kits. Say goodbye to frantic searches and hello to a new booth that's ready when you need it.

# **The Perfect Fit**

Customize your marketing presence with ExhibitNow kits designed for 10'x10', 10'x20' and 10'x30' inline footprints. Our modular exhibit kits offer flexibility and versatility. Explore our suite of ExhibitNow kits to find your perfect fit.