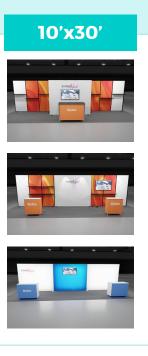

Exhibit W!

Our packages, tailored for standard show floor footprints  $-10^{\circ}$ x10' through  $10^{\circ}$ x30' - are meticulously built with essentials like monitor mounts and lighting. Choose from 25+ expertly curated options. Our ready-to-ship inventory comes standard with CAD drawings.

#### **Rent or Own**

Skyline

Whether opting to purchase or rent, navigate our all-inclusive range of 25+ kits. Say goodbye to frantic searches and hello to a new booth that's ready when you need it.

# **The Perfect Fit**

Customize your marketing presence with ExhibitNow kits designed for 10'x10', 10'x20' and 10'x30' inline footprints. Our modular exhibit kits offer flexibility and versatility. Explore our suite of ExhibitNow kits to find your perfect fit.