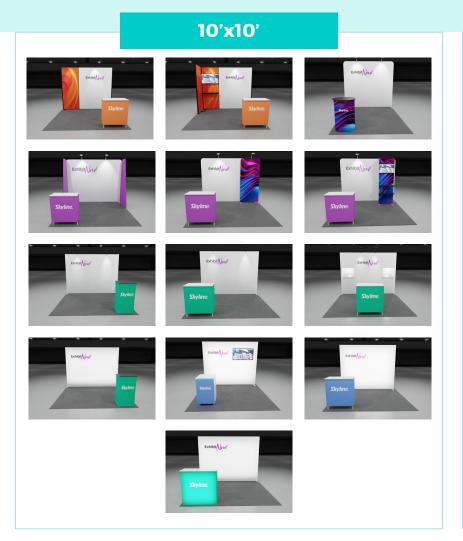

Exhibit W!

Our packages, tailored for standard show floor footprints  $-10^{\circ}$ x10' through  $10^{\circ}$ x30' - are meticulously built with essentials like monitor mounts and lighting. Choose from 25+ expertly curated options. Our ready-to-ship inventory comes standard with CAD drawings.

#### **Rent or Own**

Skyline

Whether opting to purchase or rent, navigate our all-inclusive range of 25+ kits. Say goodbye to frantic searches and hello to a new booth that's ready when you need it.

# **The Perfect Fit**

Customize your marketing presence with ExhibitNow kits designed for 10'x10', 10'x20' and 10'x30' inline footprints. Our modular exhibit kits offer flexibility and versatility. Explore our suite of ExhibitNow kits to find your perfect fit.