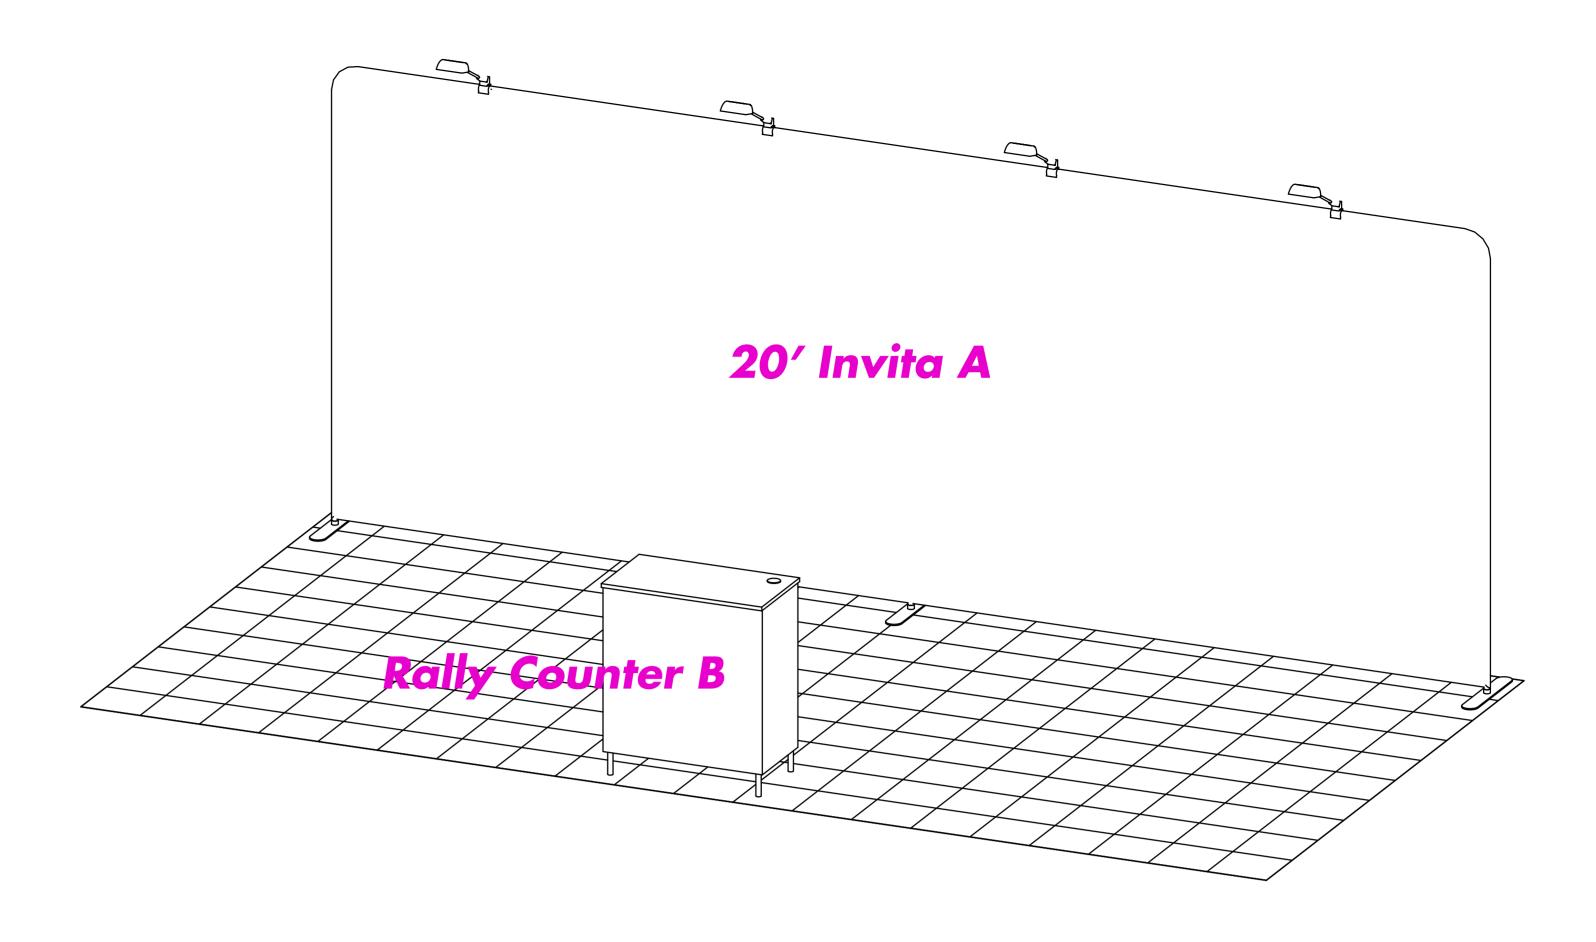

This PDF template can be opened directly in Adobe Illustrator. You can design right on the "DESIGN HERE" layer, or copy each individual template into the software program of your choice.

Use this template to setup your 20' Invita display Art Reference A

## Use this template to setup your Rally counter Art Reference B

ART SIZE - WITH 1" BLEED NEEDED - W X H 239.6" X 93.125"

| ART SIZE - This area contains all necessary bleed but, DOES NOT GET COMPLETELY CUT OFF. MUST FILL WITH BACKGROUND ART! |
|------------------------------------------------------------------------------------------------------------------------|
| Any art in this area can potentially be cut off, hidd or distorted in the finishing process.                           |