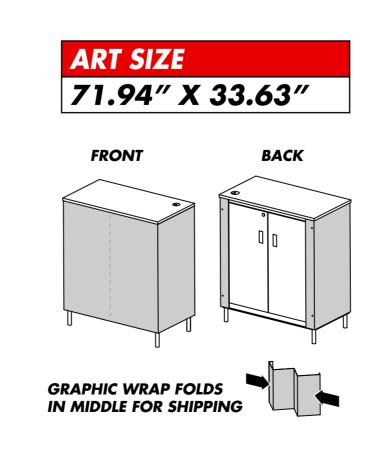

## Use this template to setup your Rally counter Art Reference B

ART SIZE - WITH 1" BLEED NEEDED - W X H 239.6" X 93.125"

| ART SIZE - This area contains all necessary bleed but, DOES NOT GET COMPLETELY CUT OFF. MUST FILL WITH BACKGROUND ART! |
|------------------------------------------------------------------------------------------------------------------------|
| Any art in this area can potentially be cut off, hidd or distorted in the finishing process.                           |