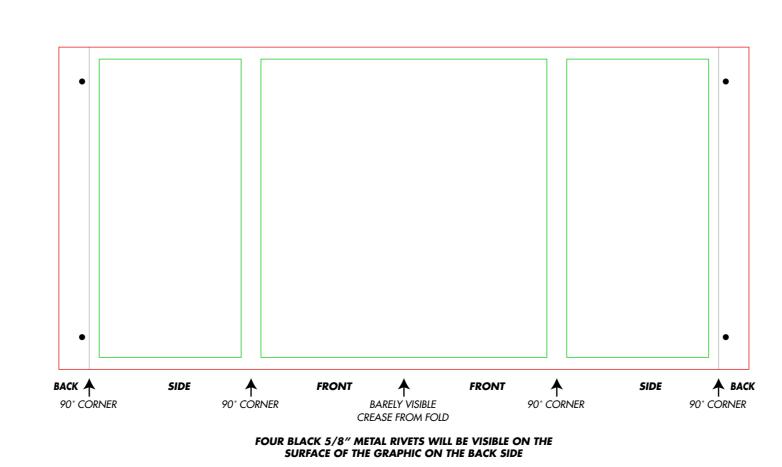

## Use this template to setup your Rally counter Art Reference B

ART SIZE - WITH 1" BLEED NEEDED - W X H 239.6" X 93.125"

| ART SIZE - This area contains all necessary bleed but, DOES NOT GET COMPLETELY CUT OFF. MUST FILL WITH BACKGROUND ART! |
|------------------------------------------------------------------------------------------------------------------------|
| Any art in this area can potentially be cut off, hidd or distorted in the finishing process.                           |