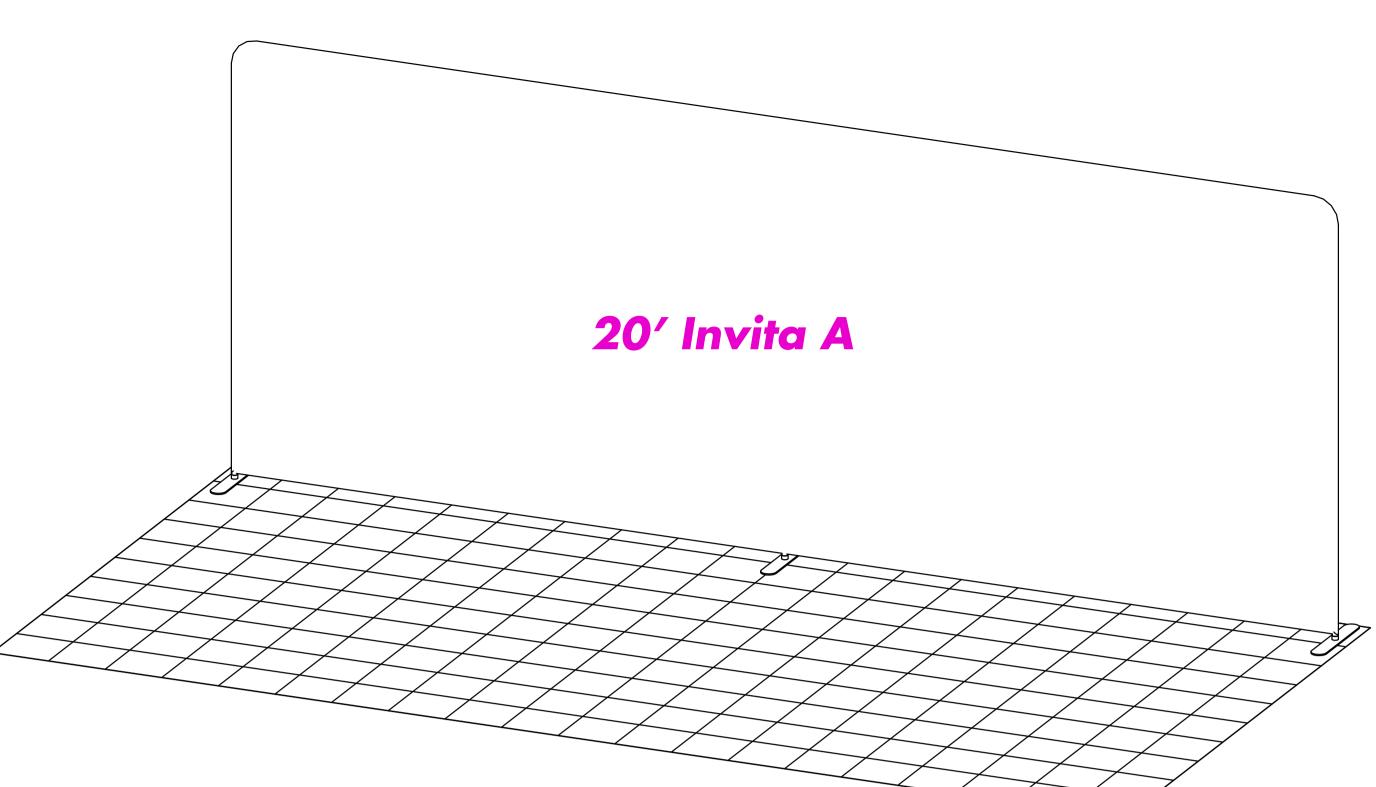

This PDF template can be opened directly in Adobe Illustrator. You can design right on the "DESIGN HERE" layer, or copy each individual template into the software program of your choice.

Use this template to setup your 20' Invita display Art Reference A