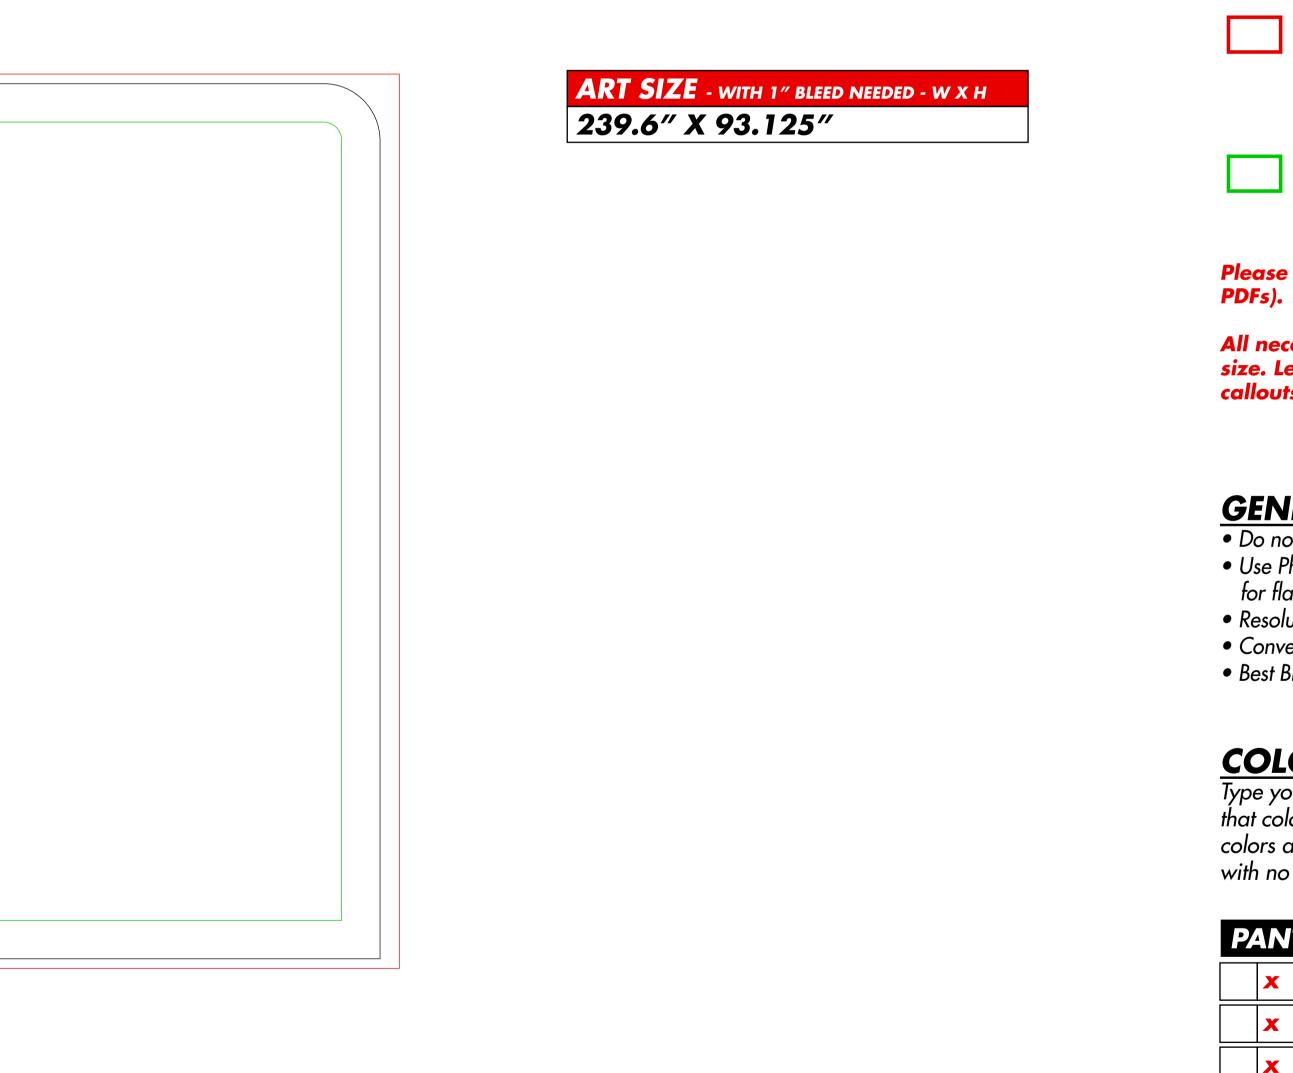

**SAFE ART AREA** - Keep all logos, text and critical art in this area.

Please supply native packaged art files (NOT

All necessary bleed is built into the given art size. Leave any PANTONE Colors as PMS callouts.

## **COLOR:**

Type your Pantone colors at the red x's, and fill that color in the square to the left. If no Pantone colors are listed, the color will print "as supplied" with no guarantee to color accuracy.

| NTONE COLOR |   |
|-------------|---|
| X           | X |
| X           | X |
| ×           | × |