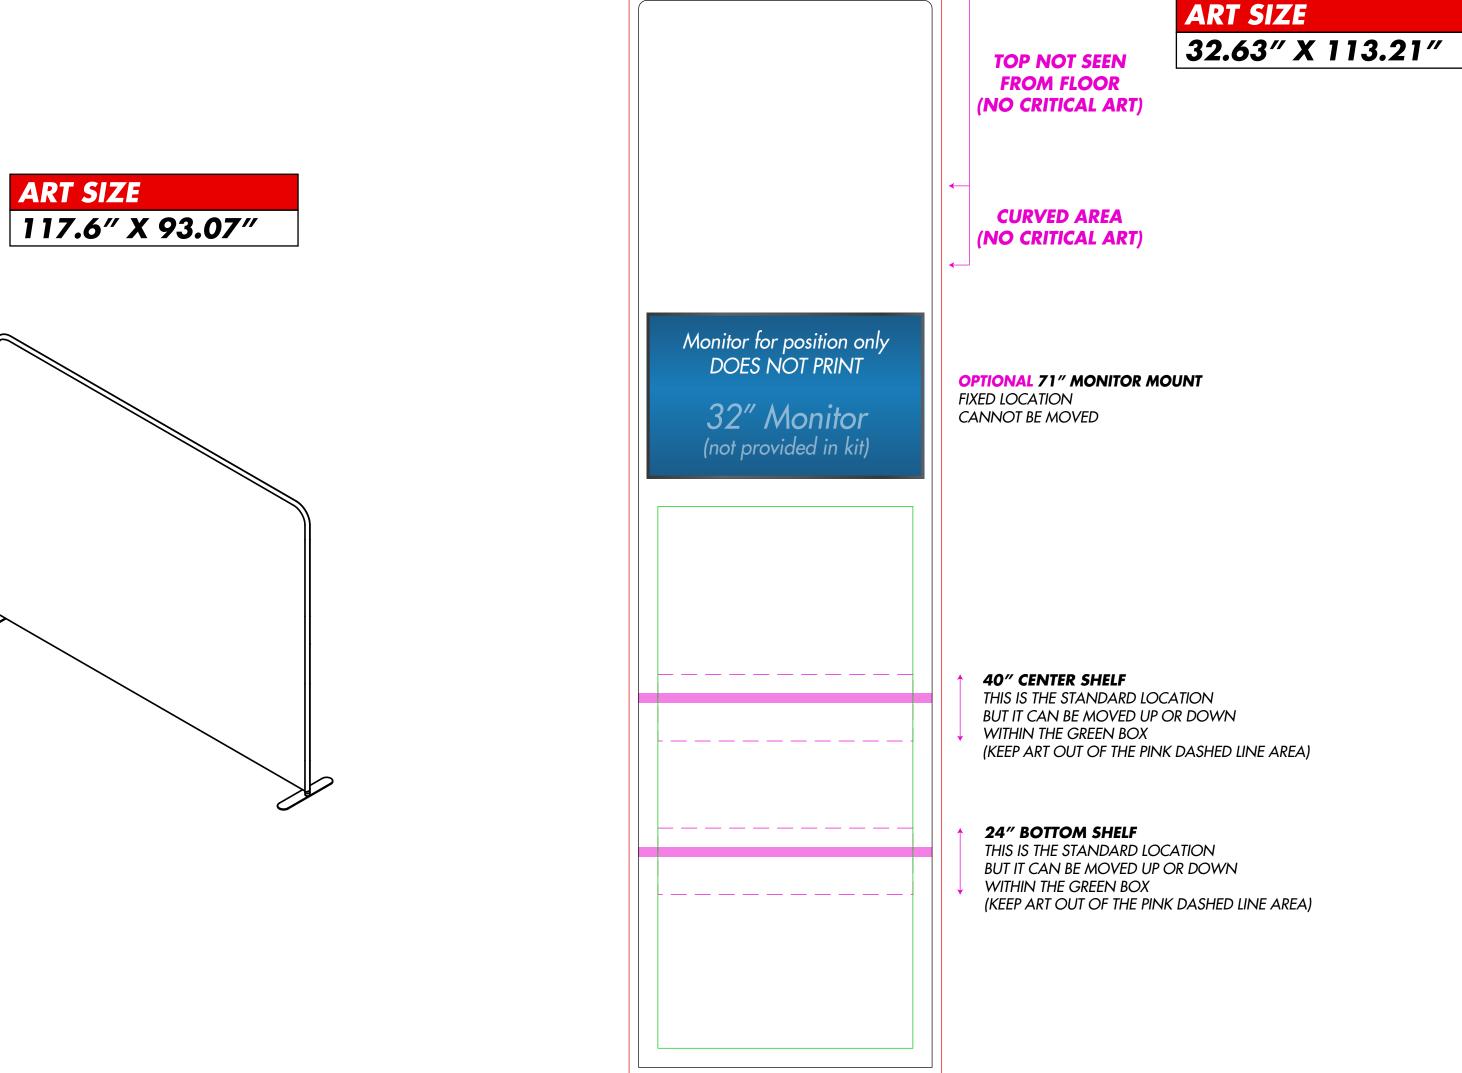

### Use this template to setup your Invita Cascade display (back side is black)

Art Reference **B** 

ART SIZE - This area contains all necessary bleed but, DOES NOT GET COMPLETELY CUT OFF. **MUST FILL WITH BACKGROUND ART!** Any art in this area can potentially be cut off, hidden or distorted in the finishing process.

SAFE ART AREA - Keep all logos, text and critical art in this area.

Please supply native packaged art files (NOT

All necessary bleed is built into the given art size. Leave any PANTONE Colors as PMS