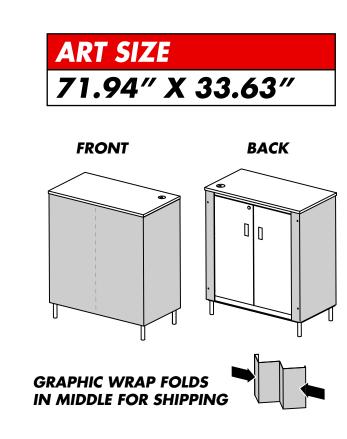

y bleed is built into the given art size. Leave any PANTONE Colors as PMS

#### **GENERAL ART INSTRUCTIONS:**

- Do not embed images supply linked images
  Use PhotoShop EPS links with JPEG Max Encoding for flat raster files & TIFF or PNG for layered rasters
- Resolution should be 100 ppi at final physical size
  Convert all fonts to outlined artwork
- Best Black=RGB 0-0-0 or CMYK 100-100-100

#### **COLOR:**

Type your Pantone colors at the red x's, and fill that color in the square to the left. If no Pantone colors are listed, the color will print "as supplied" with no guarantee to color accuracy.

| PANTONE COLO | OR . |
|--------------|------|
| X            | X    |
| X            | X    |
|              | ] [  |



## Use this template to setup your Rally counter

Art Reference C