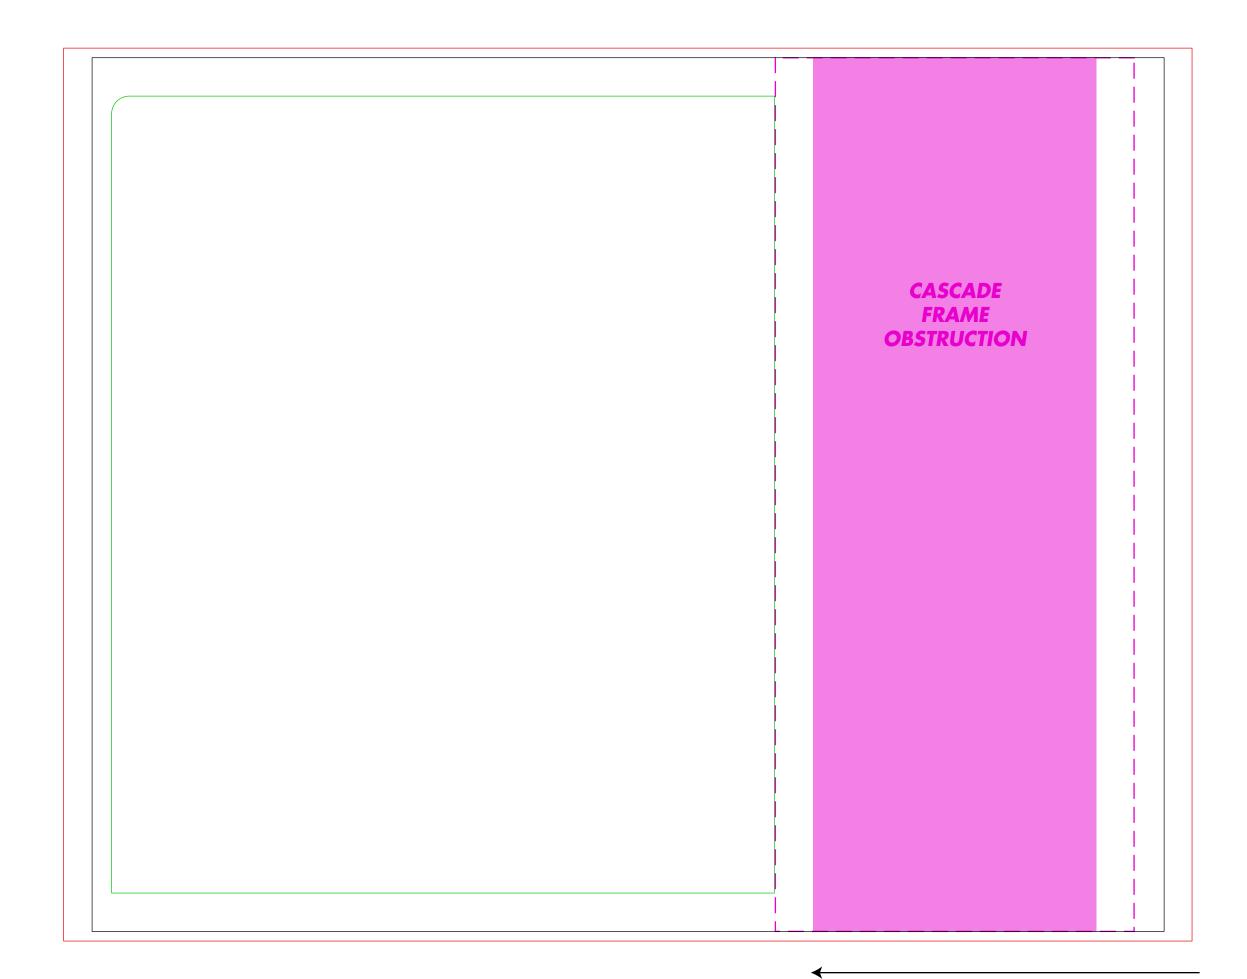

# Use this template to setup your 10' Invita display

Art Reference A

CASCADE FRAME OBSTRUCTION IS IN SHOWN IN THE STANDARD KIT LOCATION, **BUT IT CAN BE MOVED ANYWHERE WITHIN THE BLACK BOX USING THE PINK DASHED LINE GUIDE** 

> \*\*GREEN SAFE AREA WILL NEED TO BE ADJUSTED SO THAT IS REMAINS **OUTSIDE OF THE PINK DASHED LINE**