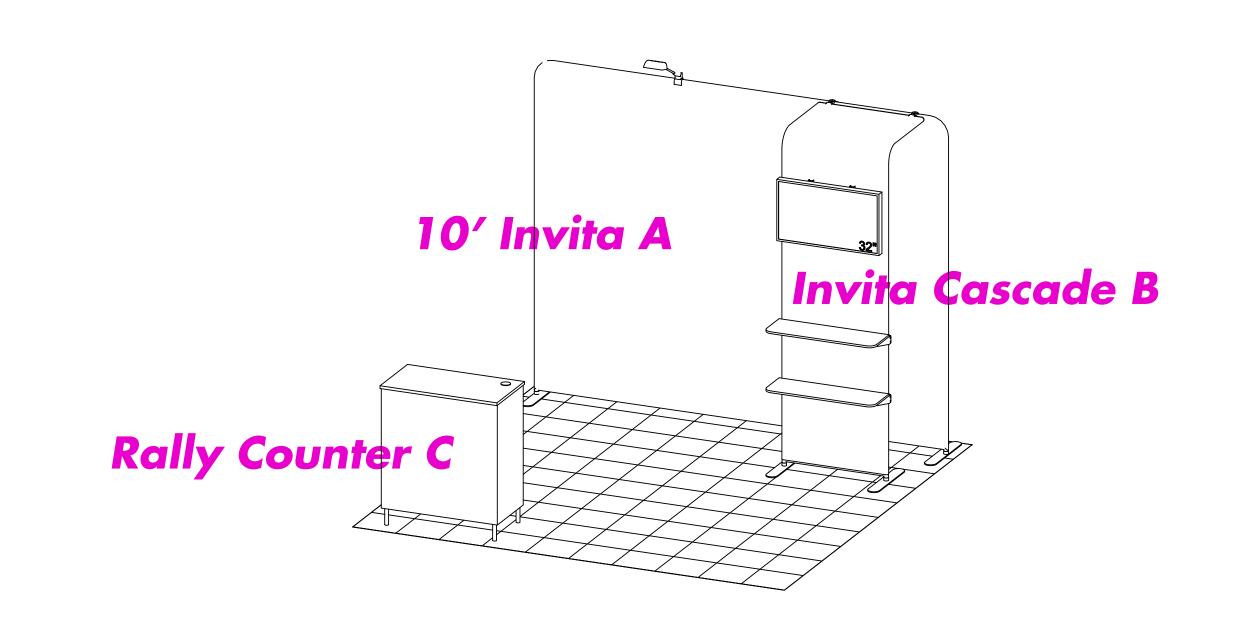

## ExhibitNow 1103 INVITA® 10ft Straight, INVITA® CASCADE and RALLY Counter

This PDF template can be opened directly in Adobe Illustrator. You can design right on the "DESIGN HERE" layer, or copy each individual template into the software program of your choice.

Art across the INVITA banners do NOT align and are intended to be setup as separate graphics.