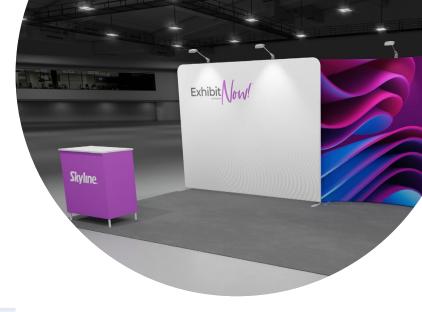

# Compelling, Narrative-Driven Graphics.

Our high-impact fabric graphics are your canvas for high-resolution brand storytelling with consistent color matching. Our graphics are easy to swap and update, ensuring your message remains at the forefront. Basic graphic artwork preparation is included with the exhibit or we can help with additional artwork creation.

#### **Bespoke Selection for Impeccable Fit.**

Our packages, tailored for standard show floor footprints – 10'x10' through 10'x30' – are meticulously built with essentials like monitor mounts and lighting. Choose from 20+ expertly curated options. Our ready-to-ship inventory comes standard with CAD drawings.