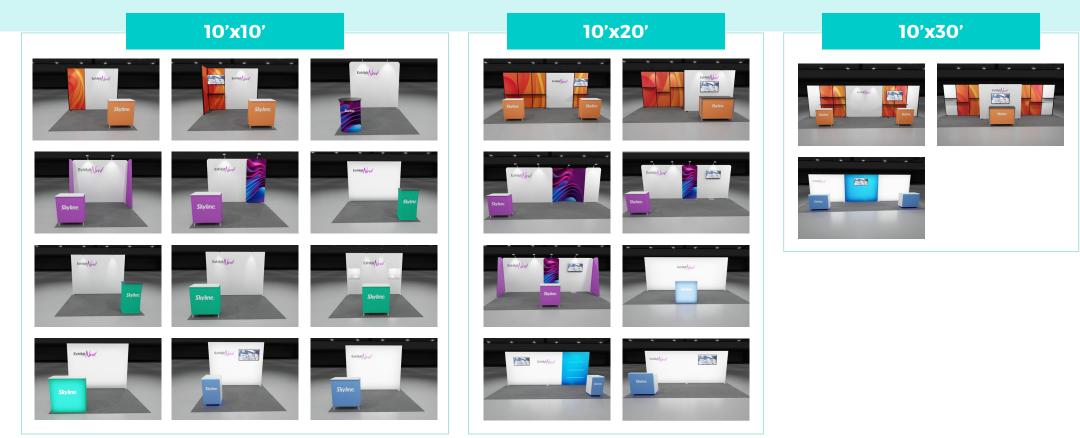

#### **Bespoke Selection for Impeccable Fit.**

Our packages, tailored for standard show floor footprints – 10'x10' through 10'x30' – are meticulously built with essentials like monitor mounts and lighting. Choose from 20+ expertly curated options. Our ready-to-ship inventory comes standard with CAD drawings.

### **The Perfect Fit**

Customize your marketing presence with ExhibitNow kits designed for 10'x10', 10'x20' and 10'x30' inline footprints. Our modular exhibit kits offer flexibility and versatility. Explore our suite of ExhibitNow kits to find your perfect fit.